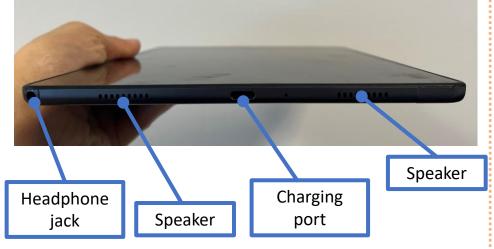

: Google Assistant  | 23  |
| You Tube   | Chapter 2: YouTube            | .26 |
| $\bigcirc$ | Chapter 3: Google Chrome      | .31 |
| GX         | Chapter 4: Google Translate   | .37 |
| zoom       | Chapter 5: Zoom               | .44 |
|            | Chapter 6: Email              | .50 |
|            | Chapter 7: Entertainment      | .59 |
|            | Chapter 8: Cybersecurity      | .66 |

1



### CHAPTER 1A

### **Tablet Basics**

#### Chapter 1: Tablet Basics

#### Tablet hardware

- Turning tablet on and off
- Restarting tablet
- Charging tablet

#### Gestures

- Interacting with your tablet using touch
- Navigation Bar
- Keyboard
  - Language
  - Writing function
- Settings

#### **Tablet and Accessories**



#### **Tablet Hardware**



#### **Top View**

# 

**Bottom View** 



#### **Side View**



#### **Restarting Your Tablet**



#### **Charging Your Tablet**





- 1. Plug in USB-C charging cable to power adapter
- 2. Plug USB-C charging cable into to tablet charging port
- 3. Plug power adapter into power source



To preserve your tablet battery, remove the device from the charging cable when it is completely charged

# Having trouble with your tablet?

#### **Quick Tips**

If Touch Screen does not work, try restarting your tablet.

If your device does not turn on, please charge your tablet for at least 30 minutes. After 30 minutes, hold power button for 5 seconds or until device turns on.



#### Your Personal Support System

First Step: Go to your User Guide for easy tips on fixing your tablet

Second Step: Ask one of your pod members for help

Third S