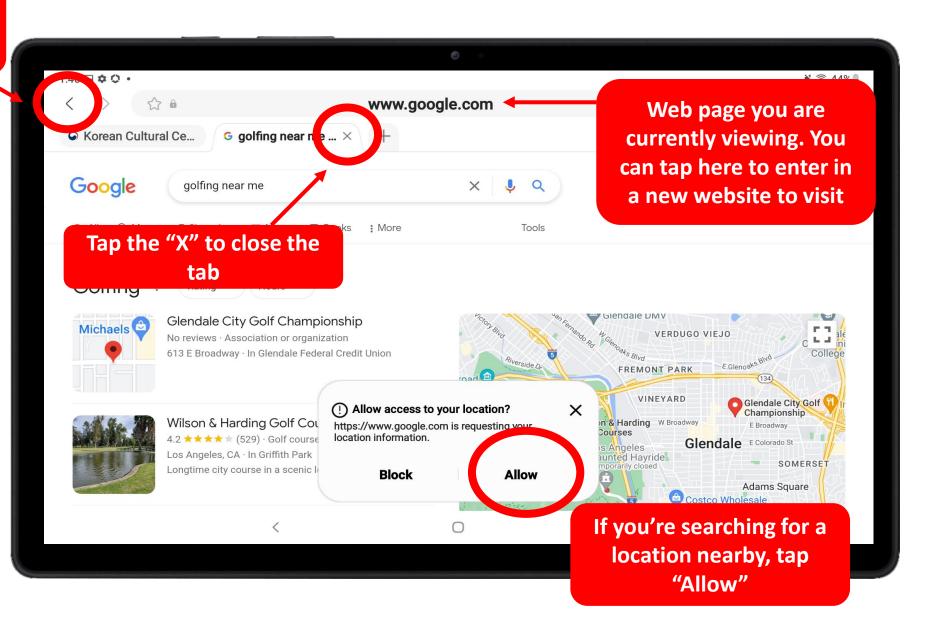

#### **Google Searches**

6. 5. www.kccla.org 6 ¢ m G Korean Cultural Ce Korean Cultura 요 한국문화8 Google x Project: The Ph Continuing the Dialogue from 1992 April 22 - May 20, 2022 Let's say you want to look up something else. Tap on the "+" icon to open a new tab 46 . 0 vw.google.com 8. 7. G Korean Cultural Ce... S Korean Cultural Ce... G golfing near me .. x 🌷 🔍 Google 🖪 Books 🕴 ; Mor A Shopping I News Q golfing near me Hours Mexico medica City Golf Championsh 1 2 3 7 q w () Allow access to your location? Wilson & Harding Golf Cou https://www.google.com is requesting yo 2 \*\*\*\*\* (529) · Golf cours s Angeles, CA · In Griffith Park When you're ready to search, tap "GO" on the keyboard

When you open a new tab, you will see the Google homepage. Type in your search.

Scroll down to see search results. Notice how there are 2 tabs at the top. You can switch between websites by tapping on these tabs

Takes you back to previous page