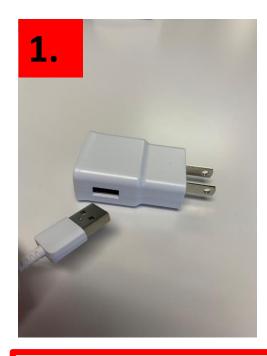

#### **Charging Your Tablet**

- 1. Plug in USB-C charging cable to power adapter
- 2. Plug USB-C charging cable into to tablet charging port
- 3. Plug power adapter into power source

To preserve your tablet battery, remove the device from the charging cable when it is completely charged