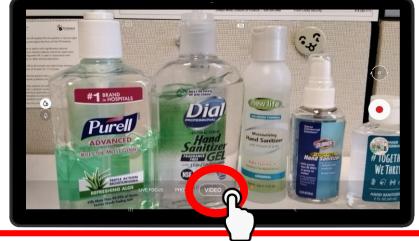

### Taking Videos

1.

Tap the white and red "Record" button 💽

2.

**4**.

On the bottom of the screen, tap "VIDEO"

You are now recording a video! You will see the timer on the top blinking