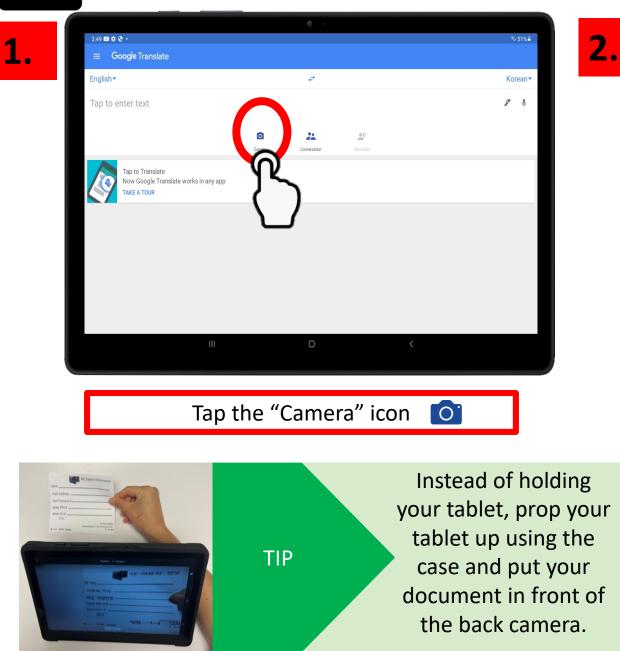

## Photo Translation

|    | © •                             |            |
|----|---------------------------------|------------|
| ÷  | English▼ - <del>-</del> Korean▼ |            |
| -  |                                 | <b>e</b> i |
| -  | 이메일 주소                          |            |
|    | 메일 비밀번호                         |            |
|    | 711                             |            |
| -  | 아이디 #                           |            |
| 10 |                                 |            |
| 1  | 근무 시간<br><b>수요일 활동실</b>         |            |
|    | 오전 9-11시                        |            |
|    |                                 |            |
|    |                                 |            |

Using the back camera, point at the document that you want to translate