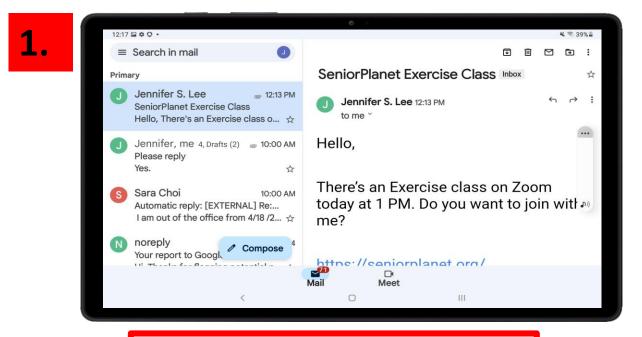

## When would I need to forward an email?

Let's say you have received an email invitation to join an exercise class on Zoom. The email contains the date, time, and Zoom Meeting ID. You plan on attending the exercise class, but you also want to invite your friend. You would **forward** your friend(s) the email invitation!

## Forward an Email

Tap on the "Reply" arrow

- 1. The email of the person you want to forward the email to
- The subject line will automatically populate. Notice how it starts with "FWD:" signifying that you are FORWARDING the email to someone else
- 3. You can add a message explaining the email that you are forwarding
- 4.  $\gg$  SEND icon tap icon when you're ready to send