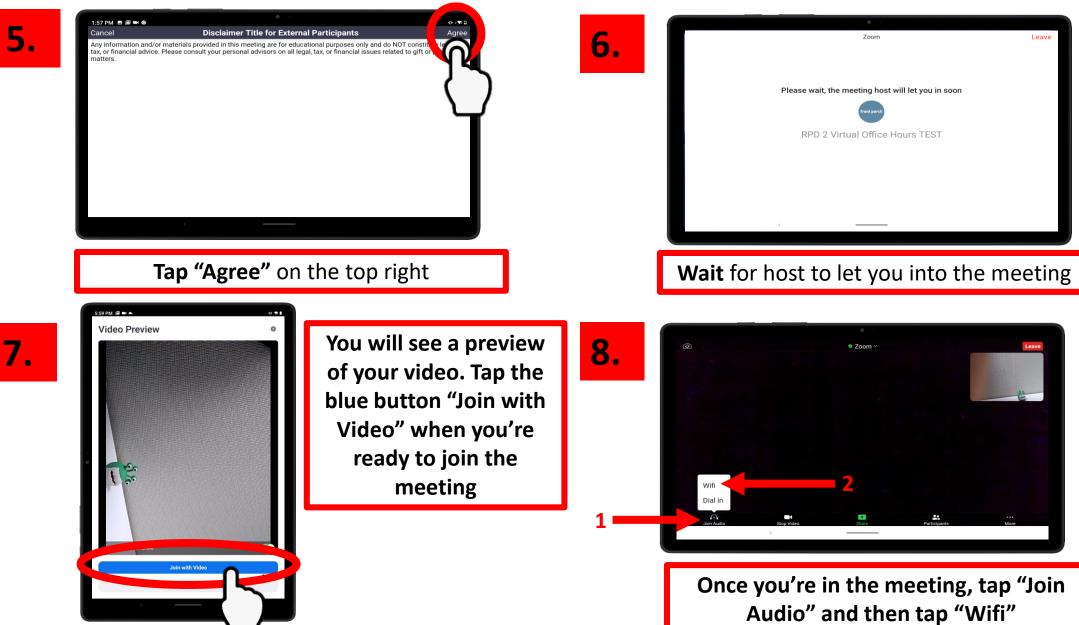

# CHAPTER 5

Zoom

### WHAT is ZOOM?

ZOOM is a free and popular video conferencing app where you can meet and talk with people from the comfort of your own home! Zoom is not just used for meetings, but also to view church sermons, to talk with friends and family, and to attend classes.

#### WHY should I use it?

ZOOM is an excellent tool to stay connected with your friends and family that live far away. ZOOM is also a great way to attend lifelong learning workshops and to view your church sermons from home.

## Zoom Meeting Invitation Example

|                                                                       | Accepte                                                          | 1 Accepted on 11/30/2021 7:01 PM.                                                                                                                                |                 |                                   |                                                                             |  |
|-----------------------------------------------------------------------|------------------------------------------------------------------|------------------------------------------------------------------------------------------------------------------------------------------------------------------|-----------------|-----------------------------------|-----------------------------------------------------------------------------|--|
|                                                                       | Organizer<br>Subject                                             | Oavis Park                                                                                                                                                       | Meet            | ting Organizer                    | Sept Wed 11/24/2021 10:24 AN<br>Meeting Topic                               |  |
|                                                                       | Location                                                         | https://zoom.us/j/94305215438                                                                                                                                    |                 |                                   | meeting topic                                                               |  |
|                                                                       | Start time                                                       | Thu 12/2/2021                                                                                                                                                    | 4:00 PM         | <ul> <li>All day event</li> </ul> |                                                                             |  |
|                                                                       | End time                                                         | Thu 12/2/2021                                                                                                                                                    | 4:50 PM         | Ŧ                                 |                                                                             |  |
| Meeting Link:<br>Click this link<br>to join the<br>Zoom meeting       | Join Zoo<br>https://<br>Meeting<br>One tap<br>+121333<br>+120633 | m Meeting<br>200m.us/j/94305215438<br>3 ID: 943 0521 5438<br>mobile<br>388477,,94305215438# US<br>379723,,94305215438# US                                        | 6 (Los Angeles) | u to a scheduled Zoom meet        | ting.<br>Join by phone:<br>If joining by<br>phone, enter in<br>one of these |  |
| Meeting ID:<br>Enter in the<br>11-digit<br>Meeting ID<br>(see step 3) | +12<br>+12<br>+12                                                | vour location<br>213 338 8477 US (Los Ange<br>206 337 9723 US (Seattle)<br>253 215 8782 US (Tacoma)<br>3 ID: 943 0521 5438<br>1r local number: <u>https://zo</u> | )               | <u>4ZuSpC</u>                     | phone numbers                                                               |  |