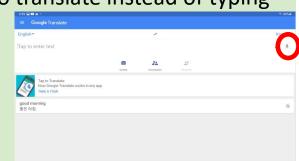

# Text Translation

Do you have a hard time typing? Click on the microphone to speak the words that you need to translate instead of typing

# Spoken Translation

1.

| 3:49 🖬 🕸 🖗 •                                   | ·                         | % 51%≜   |
|------------------------------------------------|---------------------------|----------|
|                                                | يني                       | Korean▼  |
| Tap to enter text                              | +*                        | Korean • |
|                                                | <b>0</b> 22 20            |          |
| Tap to Translate<br>Now Google Translate works | Canters Convession Tamobe |          |
| TAKE A TOUR                                    |                           |          |
|                                                |                           |          |
|                                                |                           |          |
|                                                |                           |          |
|                                                | III O <                   |          |
|                                                |                           |          |
|                                                | Tan "Conversation"        |          |
|                                                | Tap "Conversation" 🛔      | Ď        |
|                                                |                           |          |
|                                                |                           |          |
|                                                | Tap microphone to st      | tart     |
| Ŷ                                              | translation               |          |
|                                                | uansiau011                |          |
|                                                |                           |          |
|                                                | Listening, ready to tr    | anslate  |
|                                                |                           |          |
|                                                |                           |          |

Tap the microphone on the side of the language you want to translate