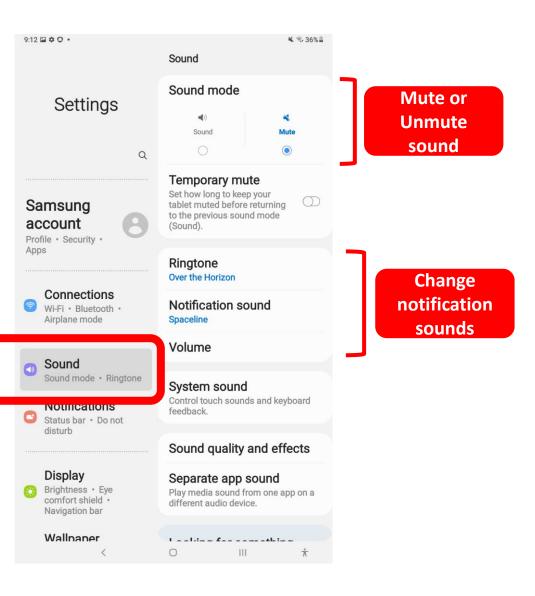

### Settings - Sound

| 9:11 🖬 🗢 🔿 🔸 |            |           |                  |                  | ې 36% ا          |
|--------------|------------|-----------|------------------|------------------|------------------|
| Search       |            |           |                  |                  | :                |
|              |            |           |                  |                  |                  |
|              |            | •••       | $\triangleright$ | $\bigcirc$       |                  |
| Samsung      | Google     | Microsoft | Play Store       | Galaxy<br>Store  | Samsung<br>Notes |
|              | C          | <b></b>   | 9                | 0×               |                  |
| My Files     | Phone      | Messages  | Internet         | Game<br>Launcher | Camera           |
| *            | ¢=         | 22        |                  | 8                | 0                |
| Gallery      | Calculator | Calendar  | Clock            | Settings         | ۲ Music          |
|              | 0          |           | -                | radio            |                  |
|              | 9          |           |                  | KOREA            |                  |
| Netflix      | Spotify    | Assistant | Chat             | 라디오              |                  |
|              |            |           |                  |                  |                  |
|              |            |           |                  |                  |                  |
|              |            |           |                  |                  |                  |
|              |            |           |                  |                  |                  |
|              |            |           |                  |                  |                  |
|              | Personal   |           |                  | Work             |                  |
|              | <          | C         | D                | Ш                | ¥                |

You can also quickly raise or lower the volume on the side

<sup>1</sup>\*\*\*