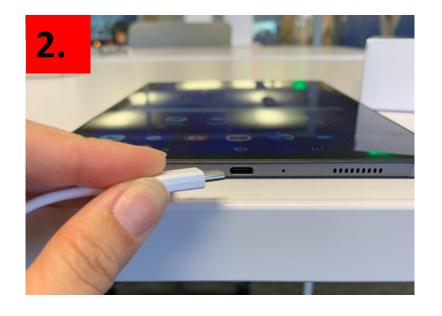

#### **Charging Your Tablet**

- 1. Plug in USB-C charging cable to power adapter
- 2. Plug USB-C charging cable into to tablet charging port
- 3. Plug power adapter into power source

To preserve your tablet battery, remove the device from the charging cable when it is completely charged