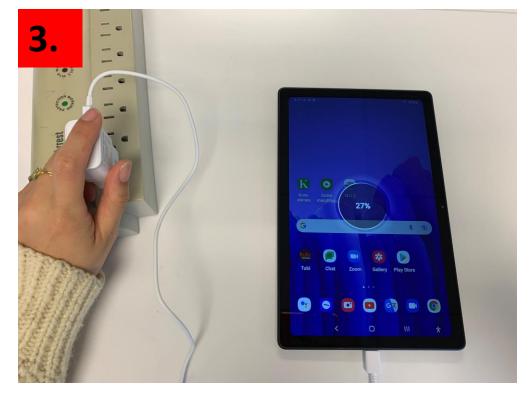

#### **Charging Your Tablet**

- 1. Plug in USB-C charging cable to power adapter
- 2. Plug USB-C charging cable into to tablet charging port
- 3. Plug power adapter into power source

To preserve your tablet battery, remove the device from the charging cable when it is completely charged