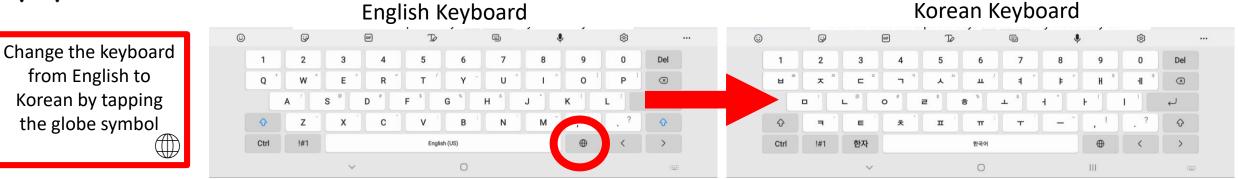

#### Gestures

- Interacting with your tablet using touch
- Navigation Bar
- Keyboard
  - Language
  - Writing function
- Settings