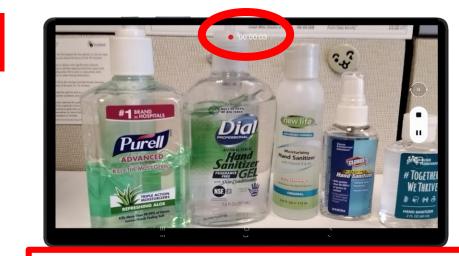

### Taking Videos

1.

Tap the white and red "Record" button 💽

2.

**4**.

On the bottom of the screen, tap "VIDEO"

You are now recording a video! You will see the timer on the top blinking