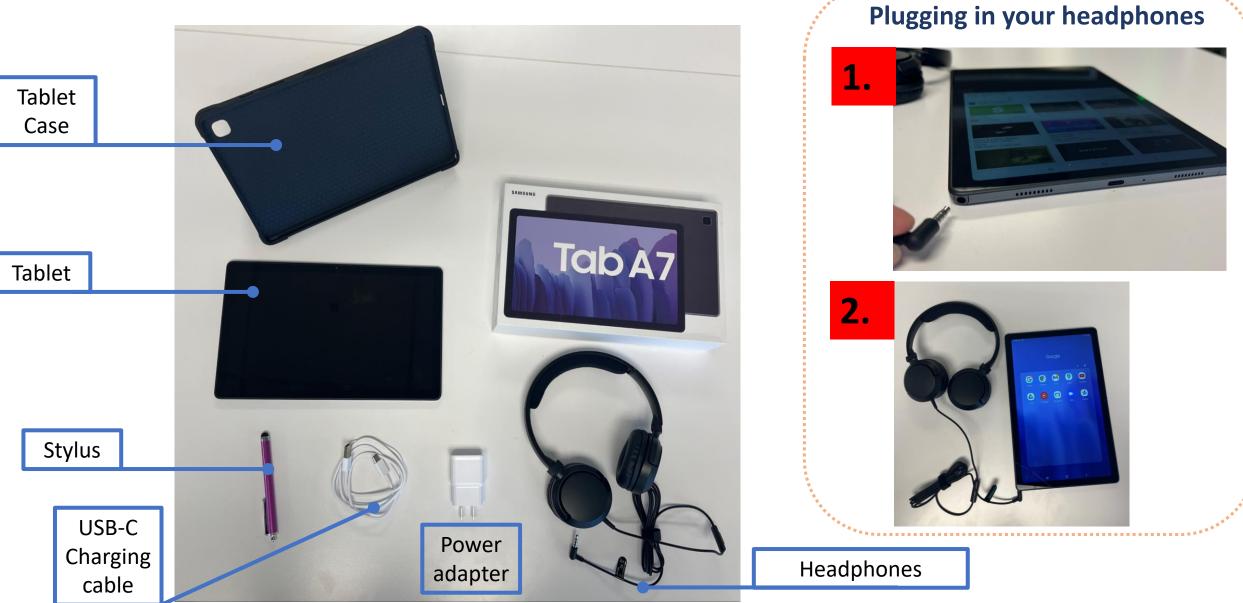

#### **Tablet and Accessories**

#### **Charging Your Tablet**

- 1. Plug in USB-C charging cable to power adapter
- 2. Plug USB-C charging cable into to tablet charging port
- 3. Plug power adapter into power source

To preserve your tablet battery, remove the device from the charging cable when it is completely charged