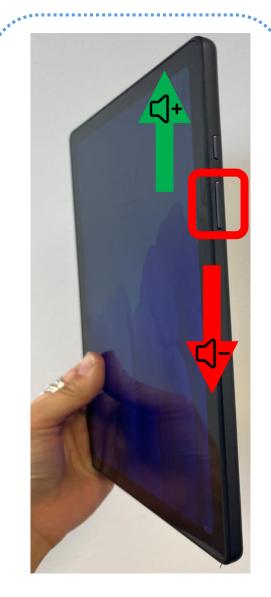

|
| Netflix      | Spotify    | Assistant | Chat             | 라디오              |                  |
|              |            |           |                  |                  |                  |
|              |            |           |                  |                  |                  |
|              |            |           |                  |                  |                  |
|              |            |           |                  |                  |                  |
|              |            |           |                  |                  |                  |
|              | Personal   |           |                  | Work             |                  |
|              | <          | C         | D                | Ш                | ¥                |





You can also quickly raise or lower the volume on the side

<sup>1</sup>\*\*\*

### Settings - Display



Light to Dark mode

### Settings - Accessibilities

 $(\mathbf{\hat{k}})$ 

Accessibilities settings are great for improving your tablet experience – you can increase volume, magnify text or change the color.

Accessibility settings are especially helpful for those with visual or hearing impairment.



### Settings - TIP



results



### CHAPTER 1B

### Photos and Video

# Chapter 1B and 1C: Camera and Google Assistant

- Photos
- Videos
- Google Assistant

• Taking Photos





1.



For more detailed shots, zoom in on your subject and THEN tap the white button to take a photo <image>

2.

TIP

- Zoom in on your subject by SPREADING your index finger and your thumb on the screen.