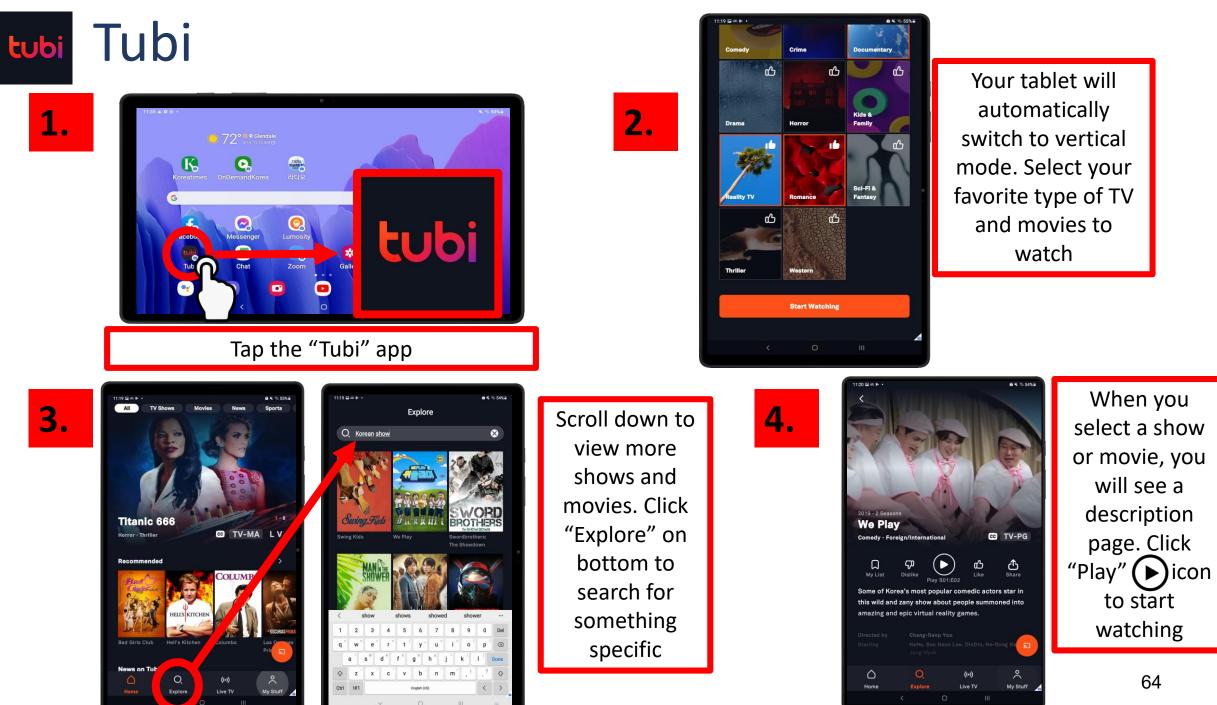

Radio Korea: Listen to live radio broadcasted from Korea.

• Tubi: Free TV shows in movies in English, Korean, Chinese, and Spanish

• Luminosity: Fun games that may improve your memory!

tubi