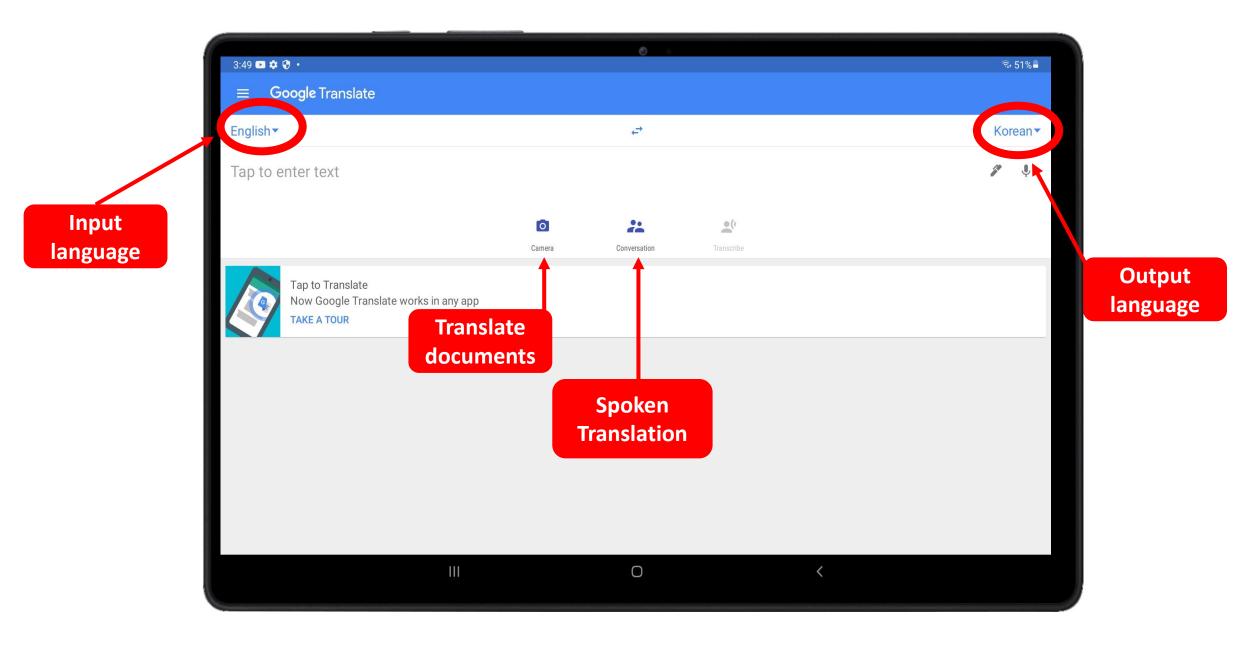

# Text Translation

Do you have a hard time typing? Click on the microphone to speak the words that you need to translate instead of typing

# Spoken Translation

1.

| 3:49 🖬 🕸 🖗 •                                   | ·                         | % 51%≜   |
|------------------------------------------------|---------------------------|----------|
|                                                | يني                       | Korean▼  |
| Tap to enter text                              | +*                        | Korean • |
|                                                | <b>0</b> 22 20            |          |
| Tap to Translate<br>Now Google Translate works | Canters Convession Tamobe |          |
| TAKE A TOUR                                    |                           |          |
|                                                |                           |          |
|                                                |                           |          |
|                                                |                           |          |
|                                                | III O <                   |          |
|                                                |                           |          |
|                                                | Tan "Conversation"        |          |
|                                                | Tap "Conversation" 🛔      | Ď        |
|                                                |                           |          |
|                                                |                           |          |
|                                                | Tap microphone to st      | tart     |
| Ŷ                                              | translation               |          |
|                                                | uansiau011                |          |
|                                                |                           |          |
|                                                | Listening, ready to tr    | anslate  |
|                                                |                           |          |
|                                                |                           |          |

Tap the microphone on the side of the language you want to translate