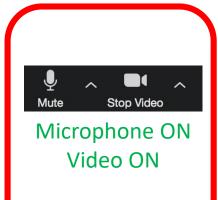

# CHAPTER 5

Zoom

### WHAT is ZOOM?

ZOOM is a free and popular video conferencing app where you can meet and talk with people from the comfort of your own home! Zoom is not just used for meetings, but also to view church sermons, to talk with friends and family, and to attend classes.

#### WHY should I use it?

ZOOM is an excellent tool to stay connected with your friends and family that live far away. ZOOM is also a great way to attend lifelong learning workshops and to view your church sermons from home.