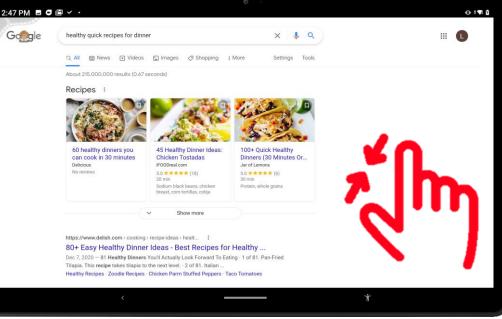

#### **SPREAD**

- The spread gesture is used to zoom in on photos or text
- Lightly press your pointer finger and thumb on the screen at the same time and spread them apart

#### Navigation Bar

#### Navigation Bar – In Action

111

0

III

Tap to go back to

keyboard