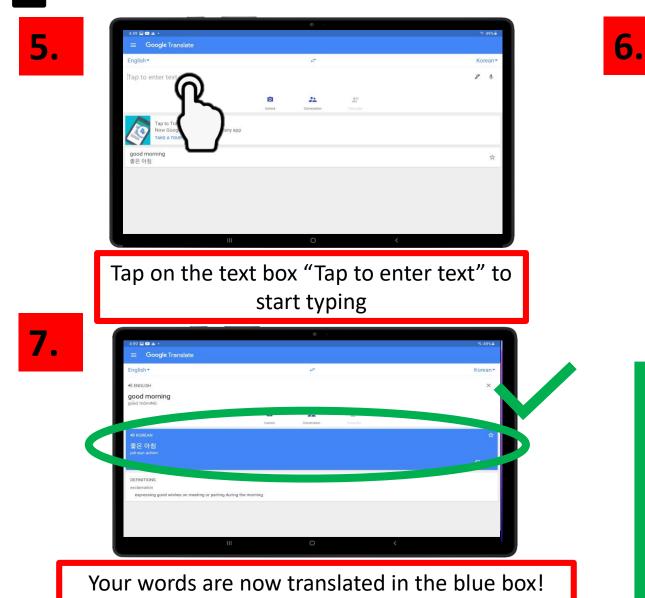

# Text Translation

Do you have a hard time typing? Click on the microphone to speak the words that you need to translate instead of typing