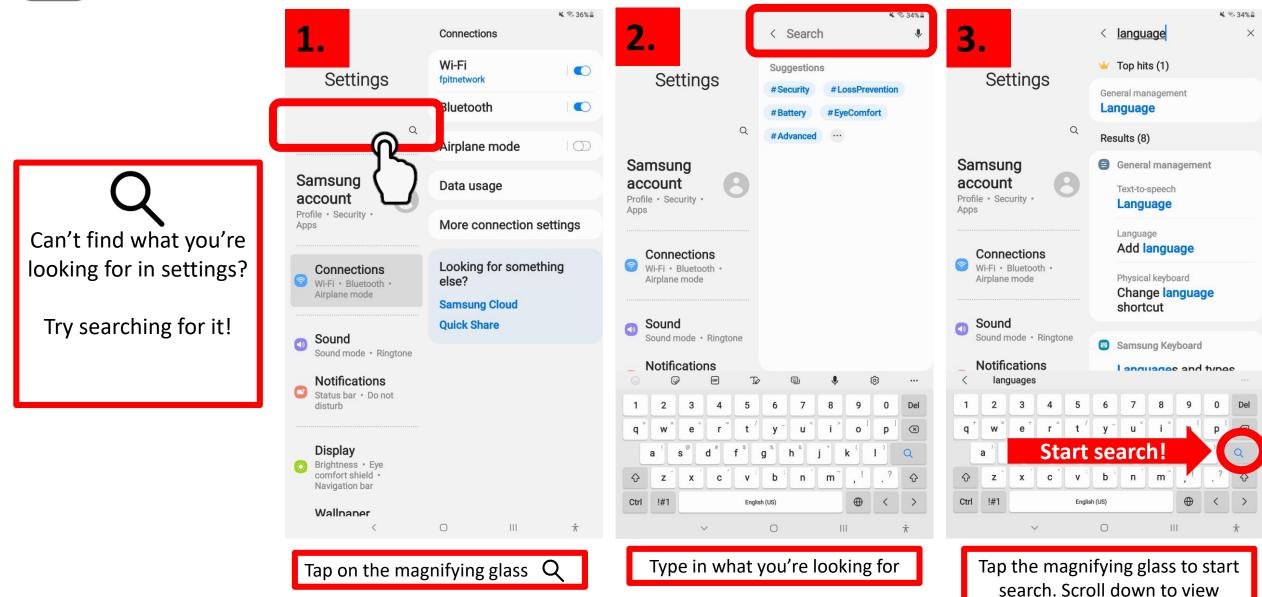

|                  |                  |                  |
|              |            |           |                  |                  |                  |
|              | Personal   |           |                  | Work             |                  |
|              | <          | C         | D                | Ш                | ¥                |





You can also quickly raise or lower the volume on the side

<sup>1</sup>\*\*\*

### Settings - Display



Light to Dark mode

### Settings - Accessibilities

 $(\mathbf{\hat{k}})$ 

Accessibilities settings are great for improving your tablet experience – you can increase volume, magnify text or change the color.

Accessibility settings are especially helpful for those with visual or hearing impairment.



### Settings - TIP



results



### CHAPTER 1B

### Photos and Video

# Chapter 1B and 1C: Camera and Google Assistant

- Photos
- Videos
- Google Assistant

• Taking Photos





1.



For more detailed shots, zoom in on your subject and THEN tap the white button to take a photo <image>

2.

TIP

- Zoom in on your subject by SPREADING your index finger and your thumb on the screen.
  - Zoom out by PINCHING your index finger and thumb.

Refresh your memory on gestures on page 9!

### Taking Videos





1.



Tap the white and red "Record" button 💽

2.

**4**.



On the bottom of the screen, tap "VIDEO"



You are now recording a video! You will see the timer on the top blinking



### CHAPTER 1C

### Google Assistant

### GOOGLE ASSISTANT

Your device can be your own personal voice assistant. You can wake up