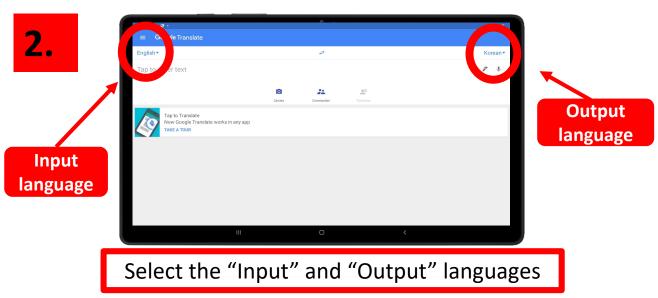

#### WHAT is Google Translate?

Google Translate is an app that translates other languages, whether it be text on paper like a bill or flier, a live spoken conversation, or simply typing in text

### WHY should I use it?

Use Google Translate to communicate with your neighbor who speaks a different language. You can also use it to communicate with the staff at your community.

1.

**4**.

Great! Your languages are now setup.