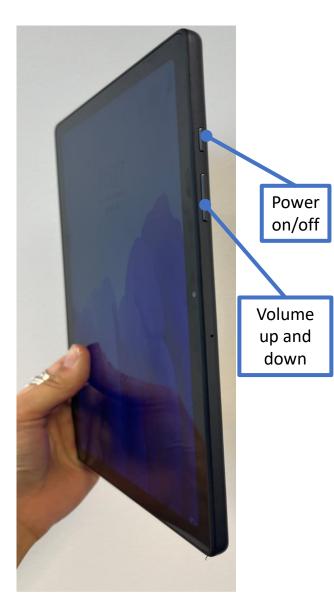

#### **Tablet Hardware**

#### **Side View**

You can also quickly raise or lower the volume on the side

<sup>1</sup>\*\*\*