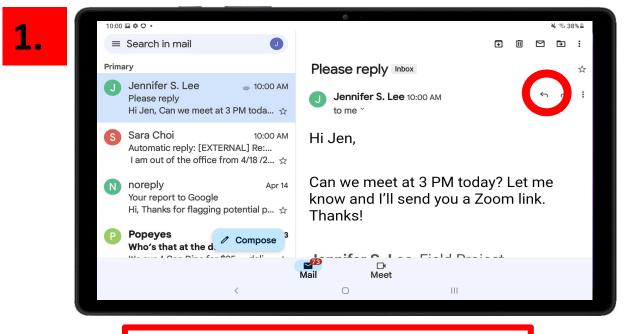

## What does it mean to "Reply to an email"?

When you "reply to an email", you are responding to an email that you received.

### When would I need to reply to an email?

If someone is asking you a question in an email, you would "Reply". It's similar to having a conversation over text – a friend will send you a message and you will send them a response.

Tap on the "Reply" arrow

- The subject line will automatically populate Notice how it starts with "Re:", signifying that you are REplying to the sender
- 2. This is your message
- SEND icon tap icon when you're ready to send