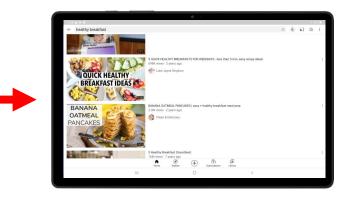

#### HOW do I start using YouTube?

First – think of something that makes you smile. Is it a song from your childhood? Cute baby animals? Learning a new recipe? Learning a new craft? Exercising? Now, let's start searching on YouTube!

2.

Tap on the Search  $\boldsymbol{Q}$  icon

1.

Type what you're looking for and tap the  ${f Q}$  icon

#### Scroll down and tap the video you want to view

#### You have successfully searched for a YouTube video!

29