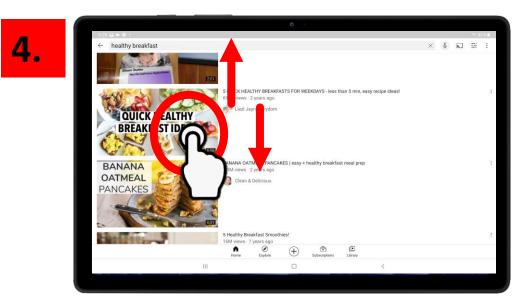

# YouTube





#### WHAT is YouTube?

YouTube is an app where users from all over the world can upload videos to share. Users are able to watch, like, share, comment, and upload their own videos.

#### WHY should I use it?

YouTube is an amazing resource – whether you want to listen to your favorite song, learn how to cook a healthy breakfast for one, learn a new exercise routine, or just want to catch up on the latest news, it's all on YouTube.

#### HOW do I start using YouTube?

First – think of something that makes you smile. Is it a song from your childhood? Cute baby animals? Learning a new recipe? Learning a new craft? Exercising? Now, let's start searching on YouTube!





2.

Tap on the Search  $\boldsymbol{Q}$  icon

1.



Type what you're looking for and tap the  ${f Q}$  icon



#### Scroll down and tap the video you want to view



#### You have successfully searched for a YouTube video!

29





### CHAPTER 3

### Google Chrome



#### What is it?

Google Chrome is an Internet Browser - similar to Internet Explorer, Firefox, Safari, and Microsoft Edge



#### Why would you use it?

- Look up information on your health
- Look up nearby locations such as restaurants, the post office, or pharmacies
- Search for recipes
- Look up topics that you're interested in (history, creative arts, world news, etc.)

#### **Google Searches**

3.



No. of Lot

Sports and Tourism,

hts into the rich ..

D

8

Koreans

#### **Google Searches**

6. 5. www.kccla.org 6 ¢ m G Korean Cultural Ce Korean Cultura 요 한국문화8 Google x Project: The Ph Continuing the Dialogue from 1992 April