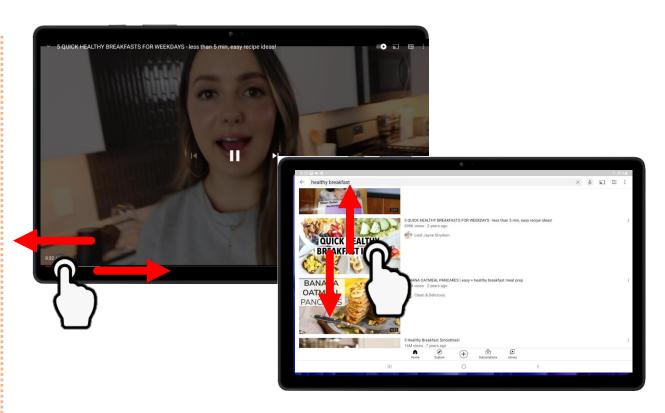

#### SCROLL

- Lightly press your finger on the tablet screen and drag across vertically or horizontally
- Scrolling is used to fast forward or rewind YouTube videos, scroll up and down websites, etc.

Lightly press your pointer finger and thumb pads on the screen at the same time and pinch them together