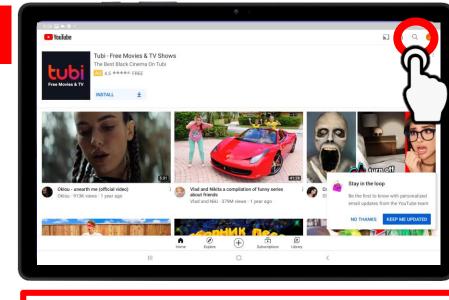

#### HOW do I start using YouTube?

First – think of something that makes you smile. Is it a song from your childhood? Cute baby animals? Learning a new recipe? Learning a new craft? Exercising? Now, let's start searching on YouTube!

2.

Tap on the Search  $\boldsymbol{Q}$  icon

1.

Type what you're looking for and tap the  ${f Q}$  icon