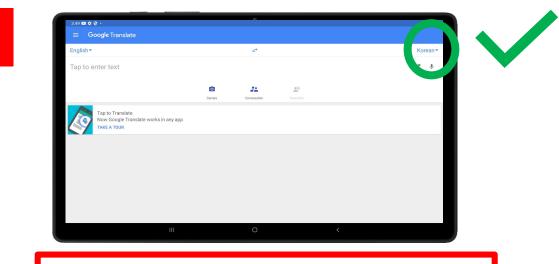

### WHY should I use it?

Use Google Translate to communicate with your neighbor who speaks a different language. You can also use it to communicate with the staff at your community.

1.

**4**.

Great! Your languages are now setup.