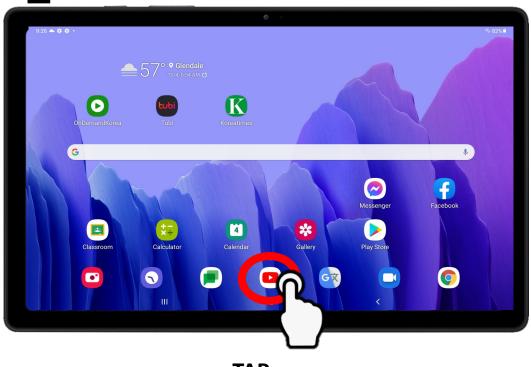

#### ΤΑΡ

- Gently tap your finger on the tablet screen and release
- The primary gesture used to select buttons and open applications