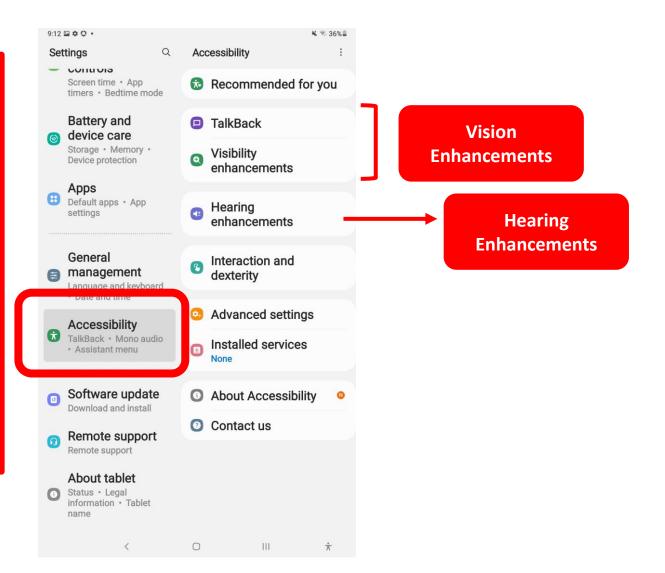

### Settings - Accessibilities

 $(\mathbf{\hat{k}})$ 

Accessibilities settings are great for improving your tablet experience – you can increase volume, magnify text or change the color.

Accessibility settings are especially helpful for those with visual or hearing impairment.