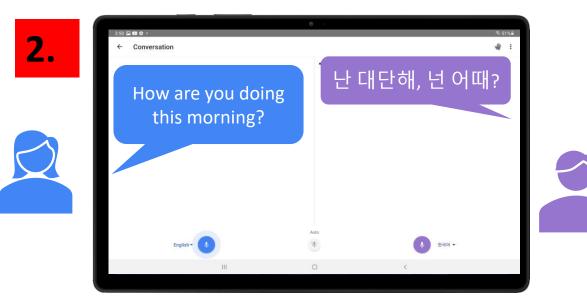

# Spoken Translation

1.

| 3:49 🖬 🕸 🖗 •                                   | ·                         | % 51%≜   |
|------------------------------------------------|---------------------------|----------|
|                                                | يني                       | Korean▼  |
| Tap to enter text                              | +*                        | Korean • |
|                                                | <b>0</b> 22 20            |          |
| Tap to Translate<br>Now Google Translate works | Canters Convession Tamobe |          |
| TAKE A TOUR                                    |                           |          |
|                                                |                           |          |
|                                                |                           |          |
|                                                |                           |          |
|                                                | III O <                   |          |
|                                                |                           |          |
|                                                | Tan "Conversation"        |          |
|                                                | Tap "Conversation" 🛔      | Ď        |
|                                                |                           |          |
|                                                |                           |          |
|                                                | Tap microphone to st      | tart     |
| Ŷ                                              | translation               |          |
|                                                | uansiau011                |          |
|                                                |                           |          |
|                                                | Listening, ready to tr    | anslate  |
|                                                |                           |          |
|                                                |                           |          |

Tap the microphone on the side of the language you want to translate