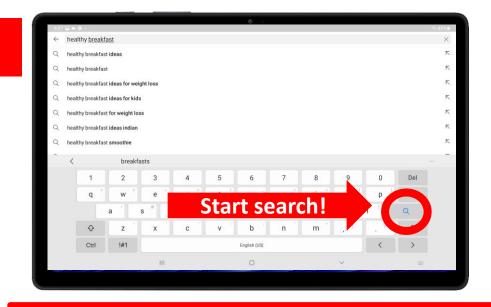

2.

Tap on the Search  $\boldsymbol{Q}$  icon

1.

Type what you're looking for and tap the  ${f Q}$  icon