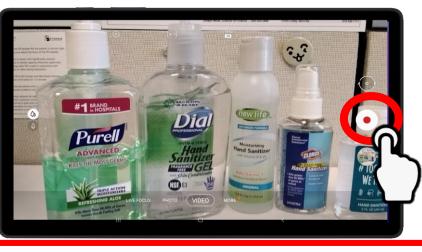

# Chapter 1B and 1C: Camera and Google Assistant

- Photos
- Videos
- Google Assistant

• Taking Photos

1.

For more detailed shots, zoom in on your subject and THEN tap the white button to take a photo <image>

### Taking Videos

1.

Tap the white and red "Record" button 💽

2.

**4**.

On the bottom of the screen, tap "VIDEO"

You are now recording a video! You will see the timer on the top blinking