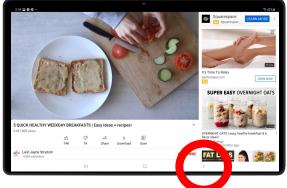

## Advertisements to Avoid

HOW TO SPOT AN

**ADVERTISEMENT** 

- A. Advertisements MUST state that they are an advertisement
- B. Advertisements will typically prompt you to click a button to install or download a program
- C. Advertisements may randomly pop up as videos or windows you should see an "X" to close the window on the top right hand corner of the pop up.
- Keep an eye out for the "Ad" symbol and look carefully before you click!
- If you do accidentally click an advertisement, close out of the program or look for the "X" to exit the advertisement

## **CyberSecurity Exercise**

HOW TO SPOT AN ADVERTISEMENT

• Can you spot the advertisements?

 $\,\circ\,$  How do you know they are advertisements?