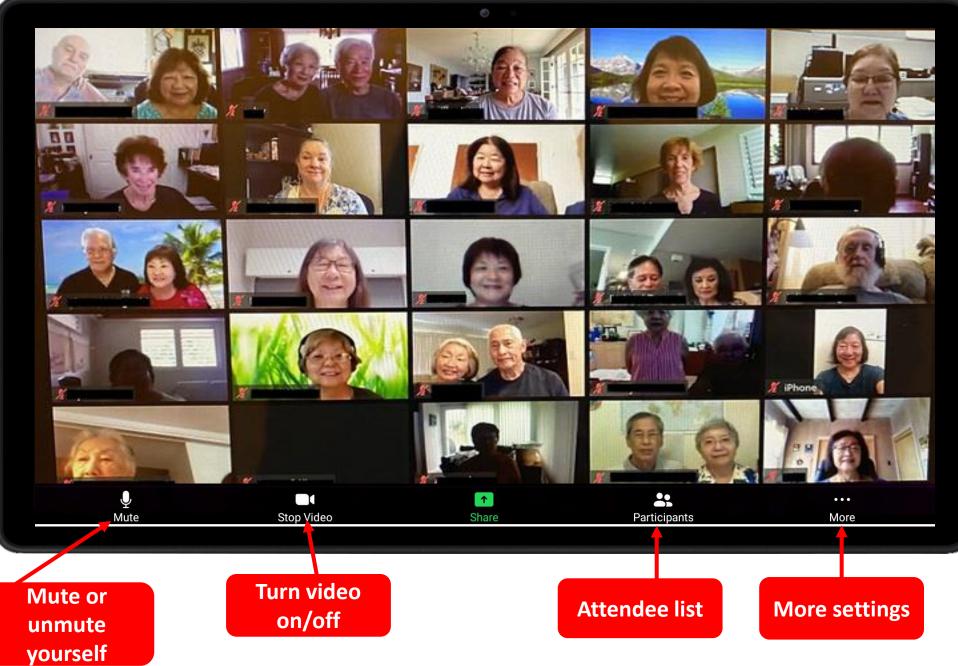

### WHAT is ZOOM?

ZOOM is a free and popular video conferencing app where you can meet and talk with people from the comfort of your own home! Zoom is not just used for meetings, but also to view church sermons, to talk with friends and family, and to attend classes.

#### WHY should I use it?

ZOOM is an excellent tool to stay connected with your friends and family that live far away. ZOOM is also a great way to attend lifelong learning workshops and to view your church sermons from home.

3.

Microphone OFF Video OFF