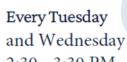

## Advertisements to Avoid

HOW TO SPOT AN

**ADVERTISEMENT** 

- A. Advertisements MUST state that they are an advertisement
- B. Advertisements will typically prompt you to click a button to install or download a program
- C. Advertisements may randomly pop up as videos or windows you should see an "X" to close the window on the top right hand corner of the pop up.
- Keep an eye out for the "Ad" symbol and look carefully before you click!
- If you do accidentally click an advertisement, close out of the program or look for the "X" to exit the advertisement

## **CyberSecurity Exercise**

HOW TO SPOT AN ADVERTISEMENT

• Can you spot the advertisements?

 $\,\circ\,$  How do you know they are advertisements?