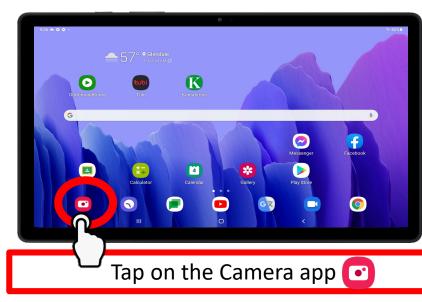

# Chapter 1B and 1C: Camera and Google Assistant

- Photos
- Videos
- Google Assistant

• Taking Photos

1.

For more detailed shots, zoom in on your subject and THEN tap the white button to take a photo <image>