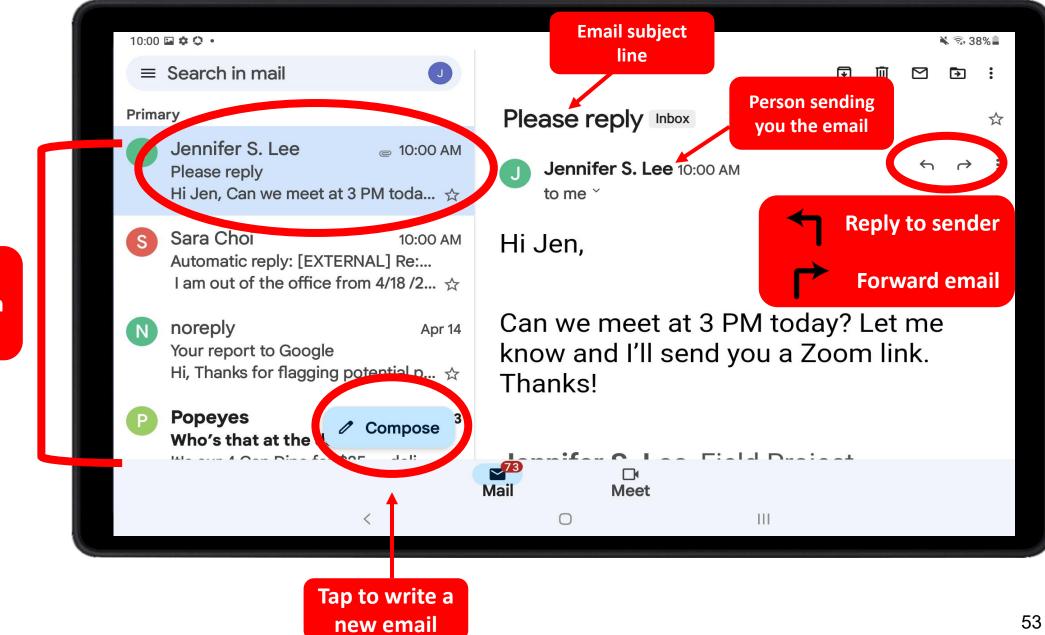

#### This is your INBOX

These are the emails in your inbox

a

|                                                            |                               |              | 1                             |                    |          |  |  |
|------------------------------------------------------------|-------------------------------|--------------|-------------------------------|--------------------|----------|--|--|
| 9:56 🖬 🗢 🗘 🔸                                               |                               |              |                               |                    |          |  |  |
| <ul> <li>Compose</li> </ul>                                |                               |              |                               |                    | 4 ( ▶ )  |  |  |
|                                                            | om jsieerpciw@gi              | maii.com     |                               | _                  |          |  |  |
| Тс                                                         | To (e) schoi@frontporch.net   |              |                               |                    |          |  |  |
|                                                            |                               |              |                               |                    |          |  |  |
| He                                                         | Hello!                        |              |                               |                    |          |  |  |
| Hi Sara,                                                   |                               |              |                               |                    |          |  |  |
| Can we meet at 2 pm today? It's about my electricity bill. |                               |              |                               |                    |          |  |  |
| © 6                                                        | 0                             |              | 9                             | ¢ @                |          |  |  |
| 1 2                                                        | 3 4                           | 5 6          | 7 8                           | 9 0                | Del      |  |  |
| Q + W ×                                                    | E R                           | τ ′ Υ        | - U <sup>×</sup> I            | > 0 <sup>[</sup> P |          |  |  |
| A '                                                        | s <sup>@</sup> D <sup>#</sup> | F G          | H <sup>®</sup> J <sup>*</sup> | κ ( L )            | <u>ل</u> |  |  |
| <ul><li><b>∂</b></li><li><b>3</b></li></ul>                | хс                            | V B          | N M                           | Ĩ, I               | ? 🗘      |  |  |
| Ctrl                                                       |                               | English (US) |                               | ⊕ <                | >        |  |  |
|                                                            | ~                             | 0            |                               |                    | 1001     |  |  |
|                                                            |                               |              |                               |                    |          |  |  |

- 1. Person you are sending the email to
- 2. Email subject line type in what the email is about
- 3. Email contents this is the message you are sending
- SEND icon tap icon when you're ready to send

## What does it mean to "Reply to an email"?

When you "reply to an email", you are responding to an email that you received.

### When would I need to reply to an email?

If someone is asking you a question in an email, you would "Reply". It's similar to having a conversation over text – a friend will send you a message and you will send them a response.

Tap on the "Reply" arrow

- The subject line will automatically populate Notice how it starts with "Re:", signifying that you are REplying to the sender
- 2. This is your message
- SEND icon tap icon when you're ready to send