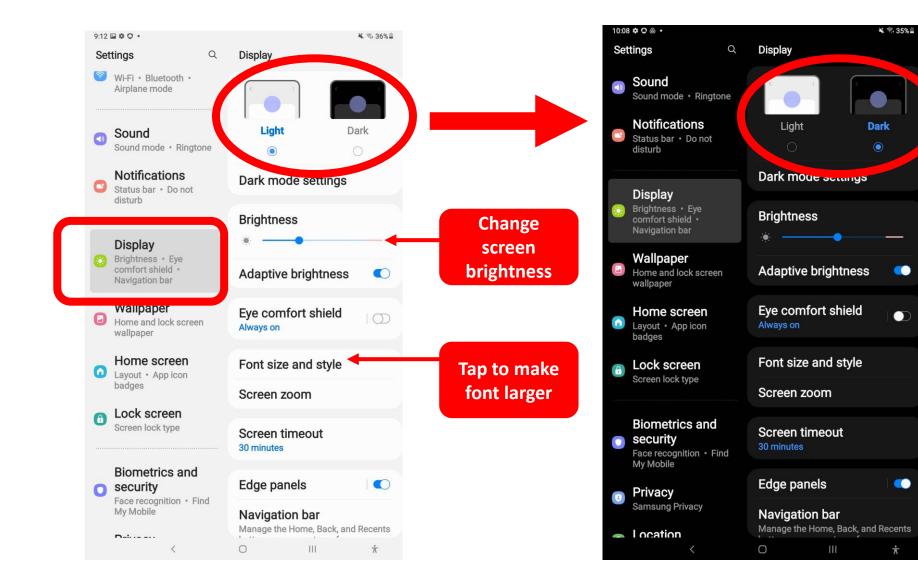

|            |           |                  |                  |                  |
|              |            |           |                  |                  |                  |
|              |            |           |                  |                  |                  |
|              |            |           |                  |                  |                  |
|              |            |           |                  |                  |                  |
|              | Personal   |           |                  | Work             |                  |
|              | <          | C         | D                | Ш                | ¥                |





You can also quickly raise or lower the volume on the side

<sup>1</sup>\*\*\*

### Settings - Display



Light to Dark mode

### Settings - Accessibilities

 $(\mathbf{\hat{k}})$ 

Accessibilities settings are great for improving your tablet experience – you can increase volume, magnify text or change the color.

Accessibility settings are especially helpful for those with visual or hearing impairment.



### Settings - TIP



results



### CHAPTER 1B

### Photos and Video

# Chapter 1B and 1C: Camera and Google Assistant

- Photos
- Videos
- Google Assistant

• Taking Photos





1.



For more detailed shots, zoom in on your subject and THEN tap the white button to take a photo <image>

2.

TIP

- Zoom in on your subject by SPREADING your index finger and your thumb on the screen.
  - Zoom out by PINCHING your index finger and thumb.

Refresh your memory on gestures on page 9!

### Takin