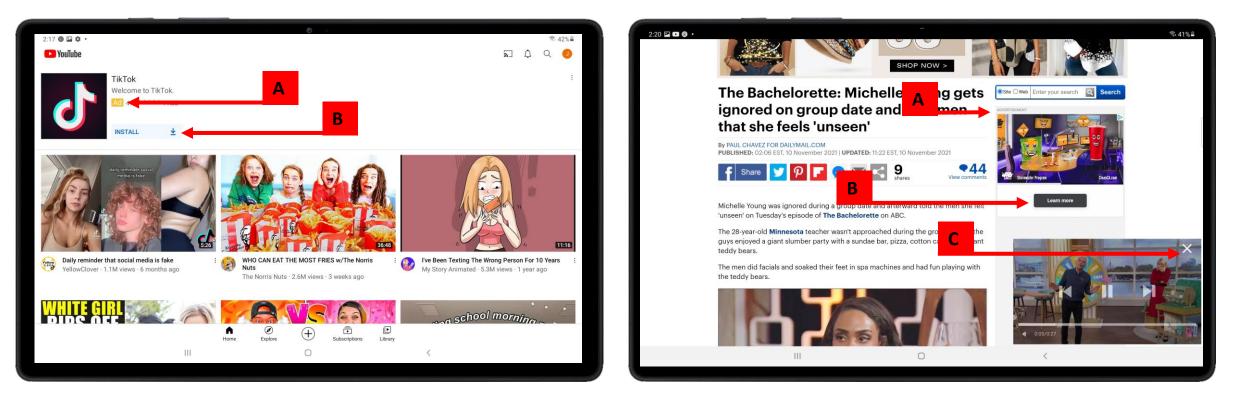

## Advertisements to Avoid

HOW TO SPOT AN

**ADVERTISEMENT** 

- A. Advertisements MUST state that they are an advertisement
- B. Advertisements will typically prompt you to click a button to install or download a program
- C. Advertisements may randomly pop up as videos or windows you should see an "X" to close the window on the top right hand corner of the pop up.
- Keep an eye out for the "Ad" symbol and look carefully before you click!
- If you do accidentally click an advertisement, close out of the program or look for the "X" to exit the advertisement

## **CyberSecurity Exercise**

HOW TO SPOT AN ADVERTISEMENT

• Can you spot the advertisements?

 $\,\circ\,$  How do you know they are advertisements?