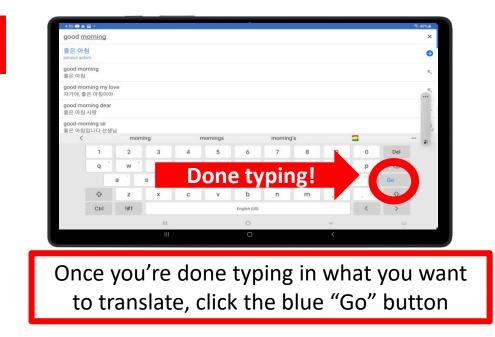

# Text Translation

Do you have a hard time typing? Click on the microphone to speak the words that you need to translate instead of typing