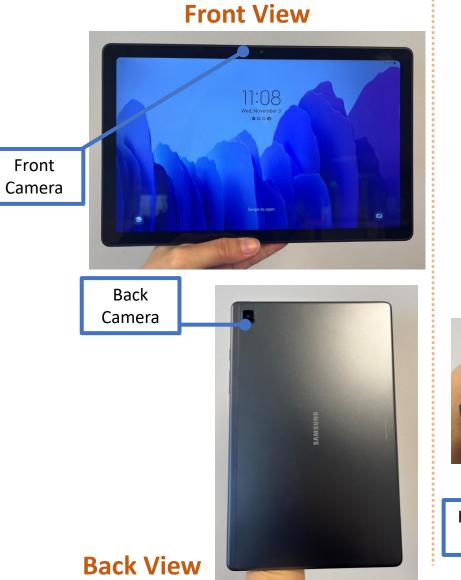

nd Videos | .19 |
|            | Chapter 1C: Google Assistant  | 23  |
| You Tube   | Chapter 2: YouTube            | .26 |
| $\bigcirc$ | Chapter 3: Google Chrome      | .31 |
| GX         | Chapter 4: Google Translate   | .37 |
| zoom       | Chapter 5: Zoom               | .44 |
|            | Chapter 6: Email              | .50 |
|            | Chapter 7: Entertainment      | .59 |
|            | Chapter 8: Cybersecurity      | .66 |

1



### CHAPTER 1A

### **Tablet Basics**

#### Chapter 1: Tablet Basics

#### Tablet hardware

- Turning tablet on and off
- Restarting tablet
- Charging tablet

#### Gestures

- Interacting with your tablet using touch
- Navigation Bar
- Keyboard
  - Language
  - Writing function
- Settings

#### **Tablet and Accessories**



#### **Tablet Hardware**



#### **Top View**

# 

**Bottom View** 



#### **Side View**



#### **Restarting Your Tablet**



#### **Charging Your Tablet**





- 1. Plug in USB-C charging cable to power adapter
- 2. Plug USB-C charging cable into to tablet charging port
- 3. Plug power adapter into power source



To preserve your tablet battery, remove the device from the charging cable when it is completely charged

# Having trouble with your tablet?

#### **Quick Tips**

If Touch Screen does not work, try restarting your tablet.

If your device does not turn on, please charge your tablet for at least 30 minutes. After 30 minutes, hold power button for 5 seconds or until device turns on.



#### Your Personal Support System

First Step: Go to your User Guide for easy tips on fixing your tablet

Second Step: As