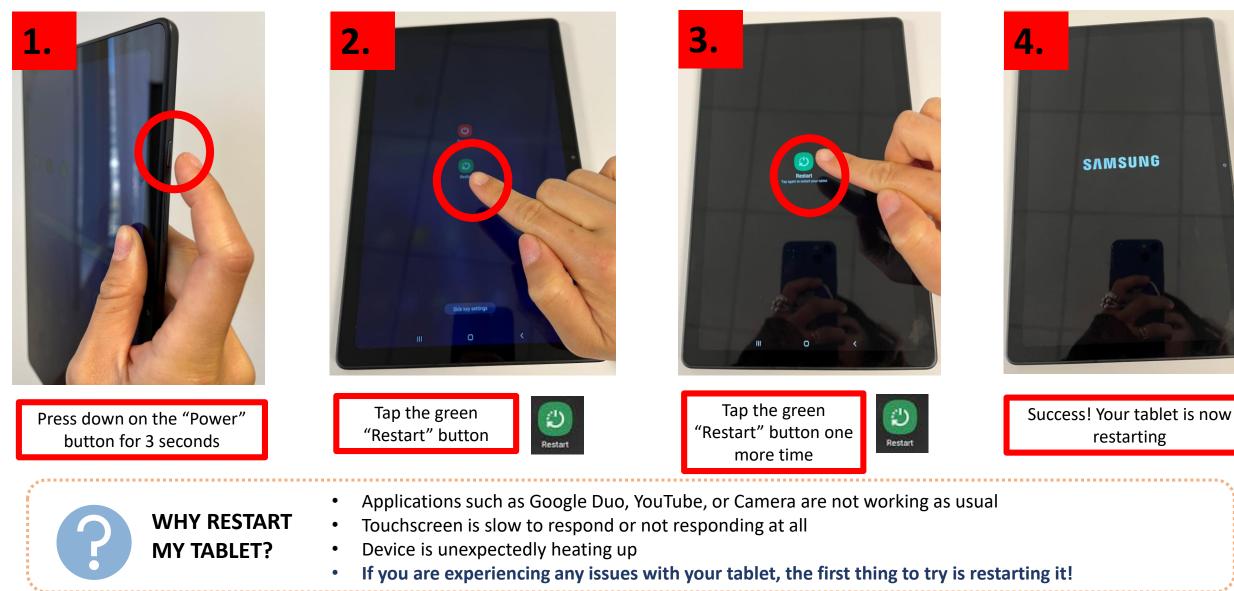

#### **Restarting Your Tablet**

#### **Quick Tips**

If Touch Screen does not work, try restarting your tablet.

If your device does not turn on, please charge your tablet for at least 30 minutes. After 30 minutes, hold power button for 5 seconds or until device turns on.