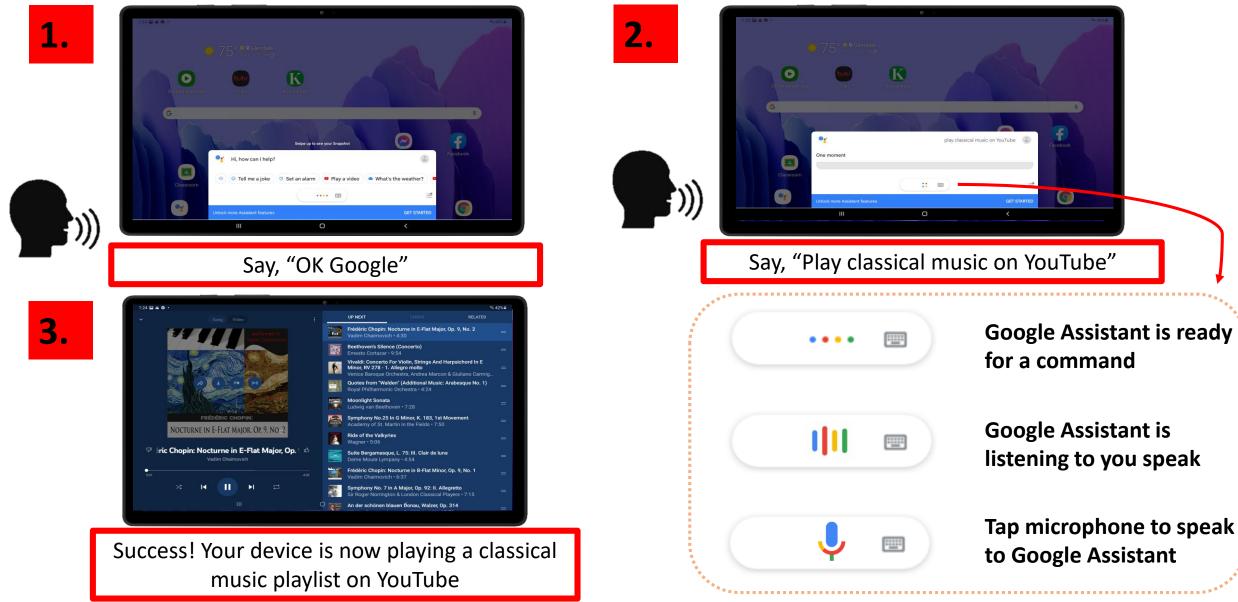

### GOOGLE ASSISTANT

Your device can be your own personal voice assistant. You can wake up your device by saying "Hey Google" or "OK Google." Once you say "Hey Google" or "OK Google", your device is ready for your questions or commands.

Here are a few questions and commands you can try:

"Hey Google, what is the weather?" "Hey Google, play classical music on YouTube" "Hey Google, play NPR News" "OK Google, tell me a joke"

| ٦ | P |  |
|---|---|--|

- Be as detailed as possible, "OK Google, play [SONG NAME] by [ARTIST] on YouTube "OK Google, play Viva Las Vegas by Elvis on YouTube"
  - Enunciate your words as clearly as possible
  - Speak LOUD
- **Practice!** The more you talk to your device, the more familiar it will become to recognizing your voice.