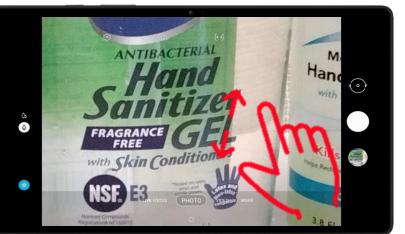

# Chapter 1B and 1C: Camera and Google Assistant

- Photos
- Videos
- Google Assistant

• Taking Photos

1.

For more detailed shots, zoom in on your subject and THEN tap the white button to take a photo <image>

2.

TIP

- Zoom in on your subject by SPREADING your index finger and your thumb on the screen.
  - Zoom out by PINCHING your index finger and thumb.

Refresh your memory on gestures on page 9!