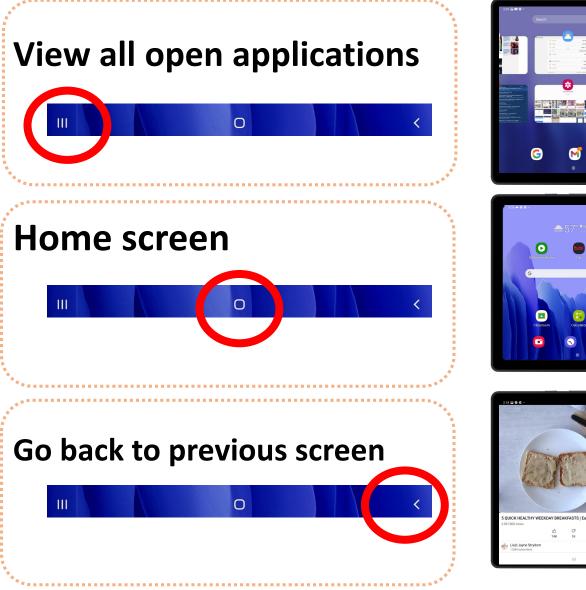

#### Navigation Bar

#### Navigation Bar – In Action

111

0

III

Tap to go back to

keyboard