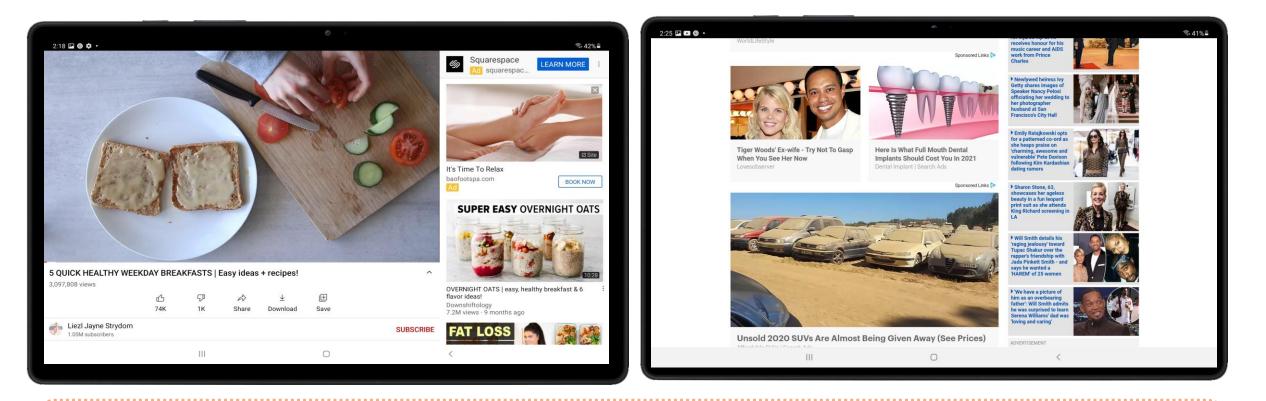

## Advertisements to Avoid

HOW TO SPOT AN

**ADVERTISEMENT** 

- A. Advertisements MUST state that they are an advertisement
- B. Advertisements will typically prompt you to click a button to install or download a program
- C. Advertisements may randomly pop up as videos or windows you should see an "X" to close the window on the top right hand corner of the pop up.
- Keep an eye out for the "Ad" symbol and look carefully before you click!
- If you do accidentally click an advertisement, close out of the program or look for the "X" to exit the advertisement

## **CyberSecurity Exercise**

HOW TO SPOT AN ADVERTISEMENT

• Can you spot the advertisements?

 $\,\circ\,$  How do you know they are advertisements?