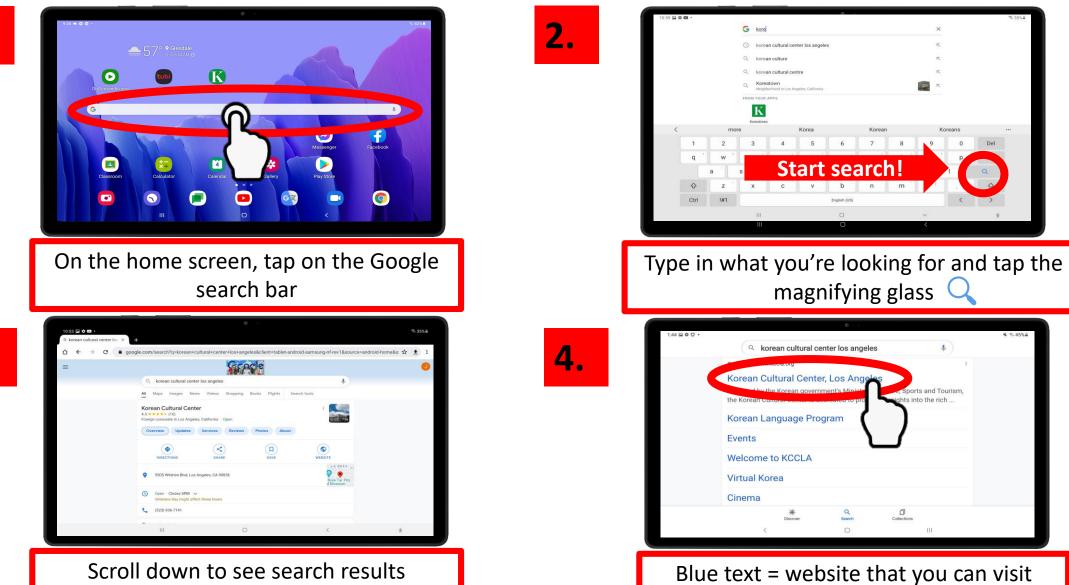

#### **Google Searches**

3.

No. of Lot

Sports and Tourism,

hts into the rich ..

D

8

Koreans

#### **Google Searches**

6. 5. www.kccla.org 6 ¢ m G Korean Cultural Ce Korean Cultura 요 한국문화8 Google x Project: The Ph Continuing the Dialogue from 1992 April 22 - May 20, 2022 Let's say you want to look up something else. Tap on the "+" icon to open a new tab 46 . 0 vw.google.com 8. 7. G Korean Cultural Ce... S Korean Cultural Ce... G golfing near me .. x 🌷 🔍 Google 🖪 Books 🕴 ; Mor A Shopping I News Q golfing near me Hours Mexico medica City Golf Championsh 1 2 3 7 q w () Allow access to your location? Wilson & Harding Golf Cou https://www.google.com is requesting yo 2 \*\*\*\*\* (529) · Golf cours s Angeles, CA · In Griffith Park When you're ready to search, tap "GO" on the keyboard

When you open a new tab, you will see the Google homepage. Type in your search.

Scroll down to see search results. Notice how there are 2 tabs at the top. You can switch between websites by tapping on these tabs