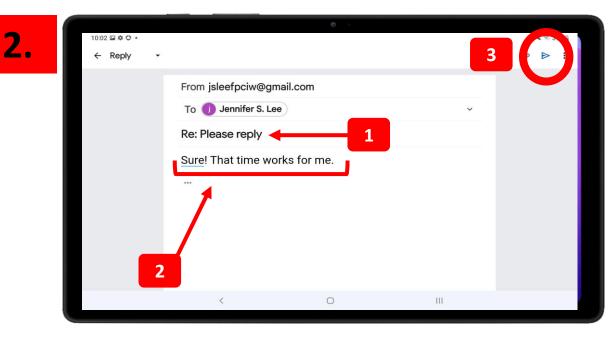

Tap on the "Reply" arrow

- The subject line will automatically populate Notice how it starts with "Re:", signifying that you are REplying to the sender
- 2. This is your message
- SEND icon tap icon when you're ready to send

## Forward an Email

Tap on the "Reply" arrow

- 1. The email of the person you want to forward the email to
- The subject line will automatically populate. Notice how it starts with "FWD:" signifying that you are FORWARDING the email to someone else
- 3. You can add a message explaining the email that you are forwarding
- 4.  $\gg$  SEND icon tap icon when you're ready to send