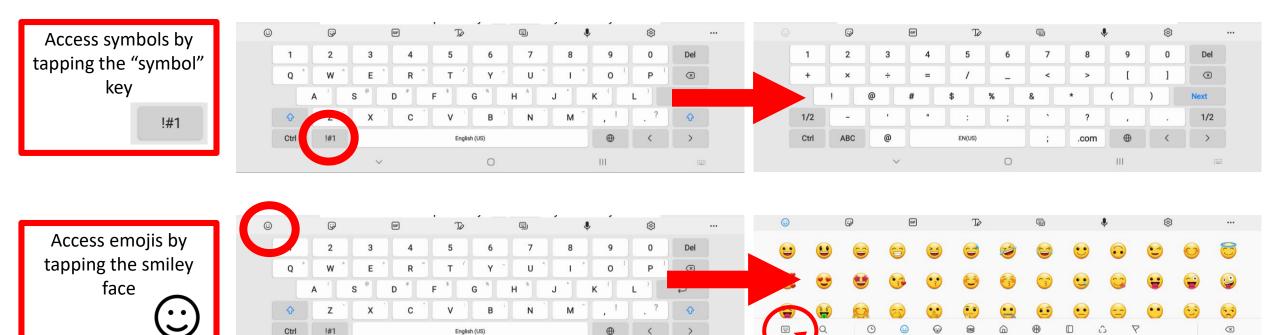

#### Gestures

- Interacting with your tablet using touch
- Navigation Bar
- Keyboard
  - Language
  - Writing function
- Settings

#### Navigation Bar

#### Navigation Bar – In Action

111

0

III

Tap to go back to

keyboard