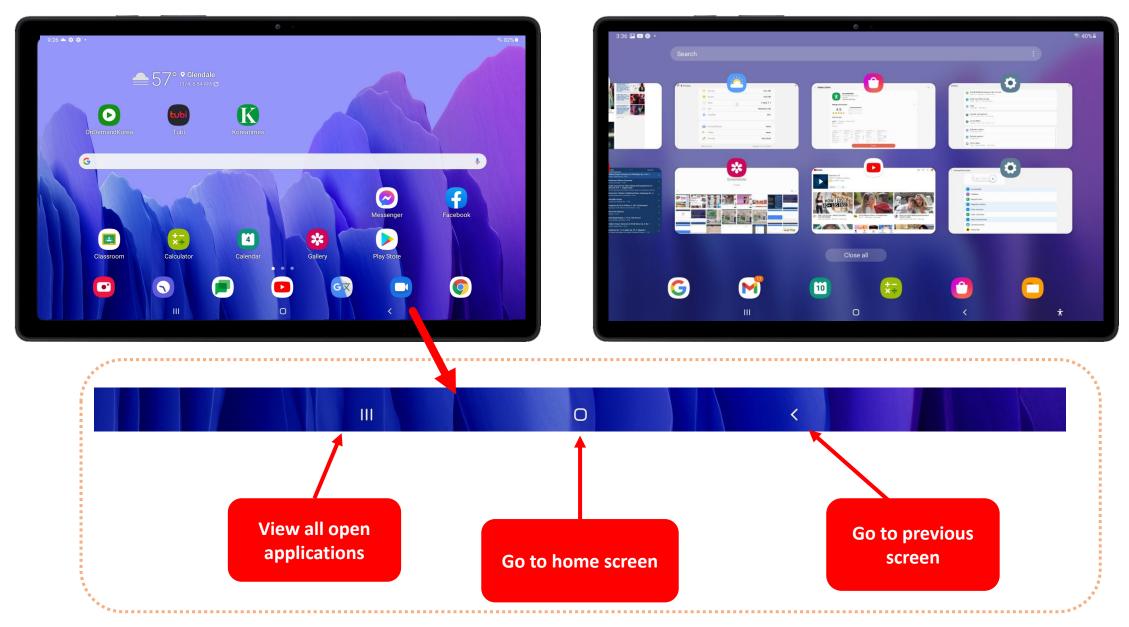

#### Navigation Bar

#### Navigation Bar – In Action

111

0

III

Tap to go back to

keyboard