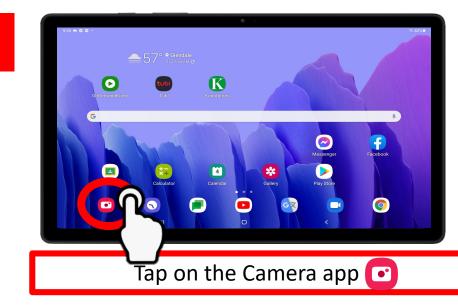

# Chapter 1B and 1C: Camera and Google Assistant

- Photos
- Videos
- Google Assistant

• Taking Photos

1.

For more detailed shots, zoom in on your subject and THEN tap the white button to take a photo <image>