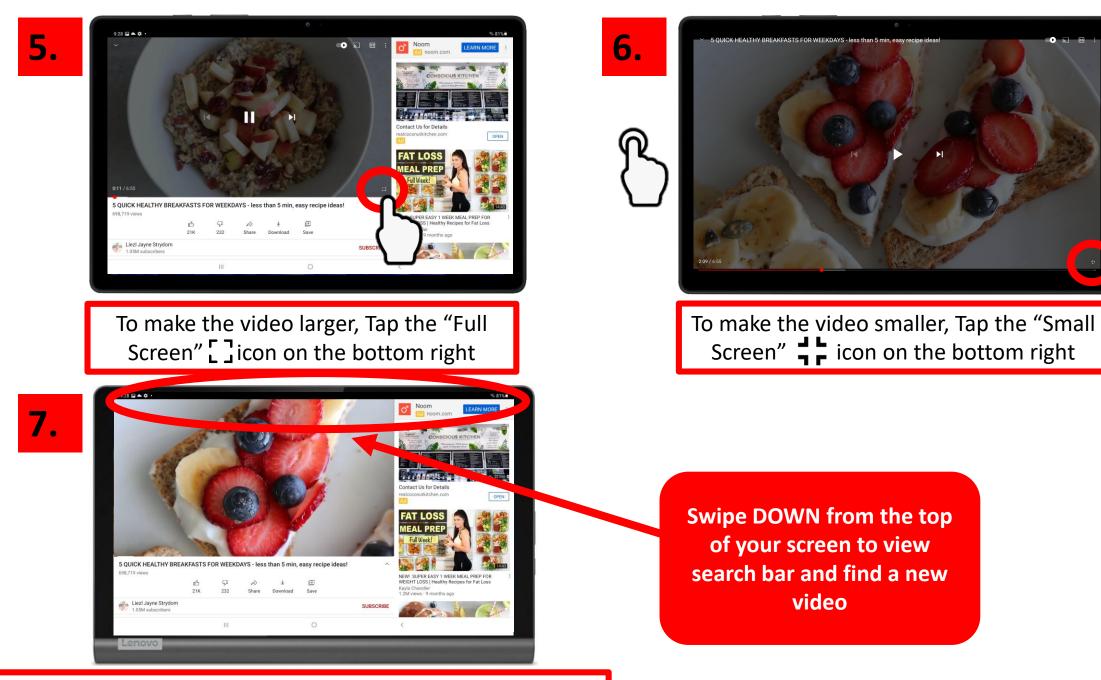

where users from all over the world can upload videos to share. Users are able to watch, like, share, comment, and upload their own videos.

#### WHY should I use it?

YouTube is an amazing resource – whether you want to listen to your favorite song, learn how to cook a healthy breakfast for one, learn a new exercise routine, or just want to catch up on the latest news, it's all on YouTube.

#### HOW do I start using YouTube?

First – think of something that makes you smile. Is it a song from your childhood? Cute baby animals? Learning a new recipe? Learning a new craft? Exercising? Now, let's start searching on YouTube!





2.

Tap on the Search  $\boldsymbol{Q}$  icon

1.



Type what you're looking for and tap the  ${f Q}$  icon



#### Scroll down and tap the video you want to view



#### You have successfully searched for a YouTube video!

29





### CHAPTER 3

### Google Chrome



#### What is it?

Google Chrome is an Internet Browser - similar to Internet Explorer, Firefox, Safari, and Microsoft Edge



#### Why would you use it?

- Look up information on your health
- Look up nearby locations such as restaurants, the post office, or pharmacies
- Search for recipes
- Look up topics that you're interested in (history, creative arts, world news, etc.)

#### **Google Searches**

3.



No. of Lot

Sports and Tourism,

hts into the rich ..

D

8

Koreans

#### **Google Searches**

6. 5. www.kccla.org 6 ¢ m G Korean Cultural Ce Korean Cultura 요 한국문화8 Google x Project: The Ph Continuing the Dialogue from 1992 April 22 - May 20, 2022 Let's say you want to look up somethi