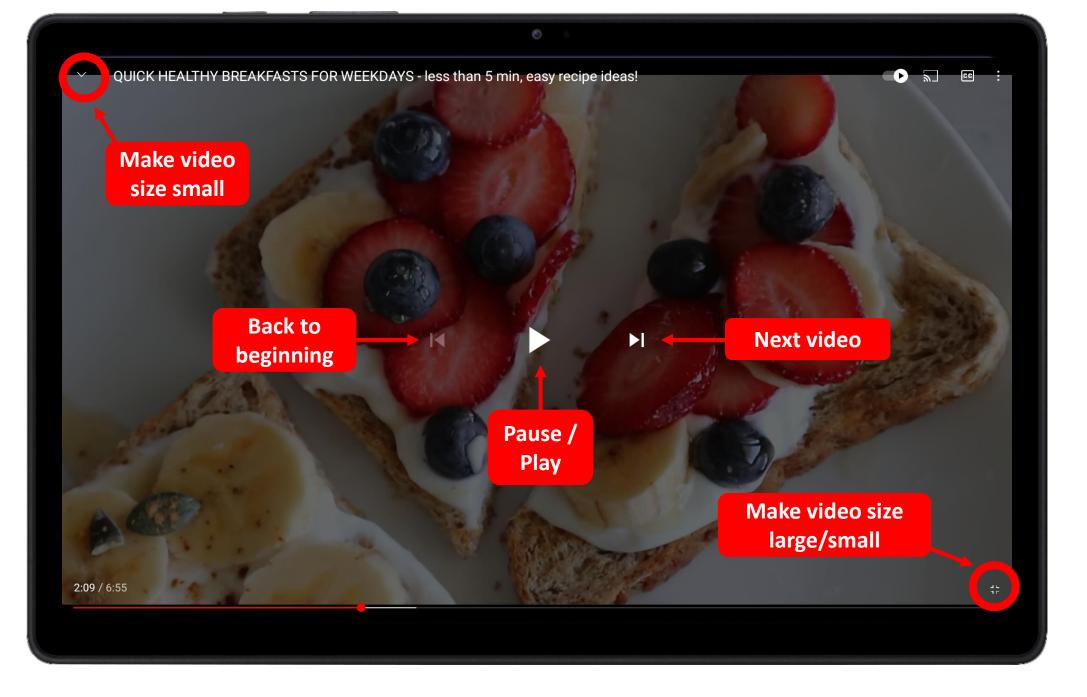

2.

Tap on the Search  $\boldsymbol{Q}$  icon

1.

Type what you're looking for and tap the  ${f Q}$  icon

#### Scroll down and tap the video you want to view

#### You have successfully searched for a YouTube video!

29