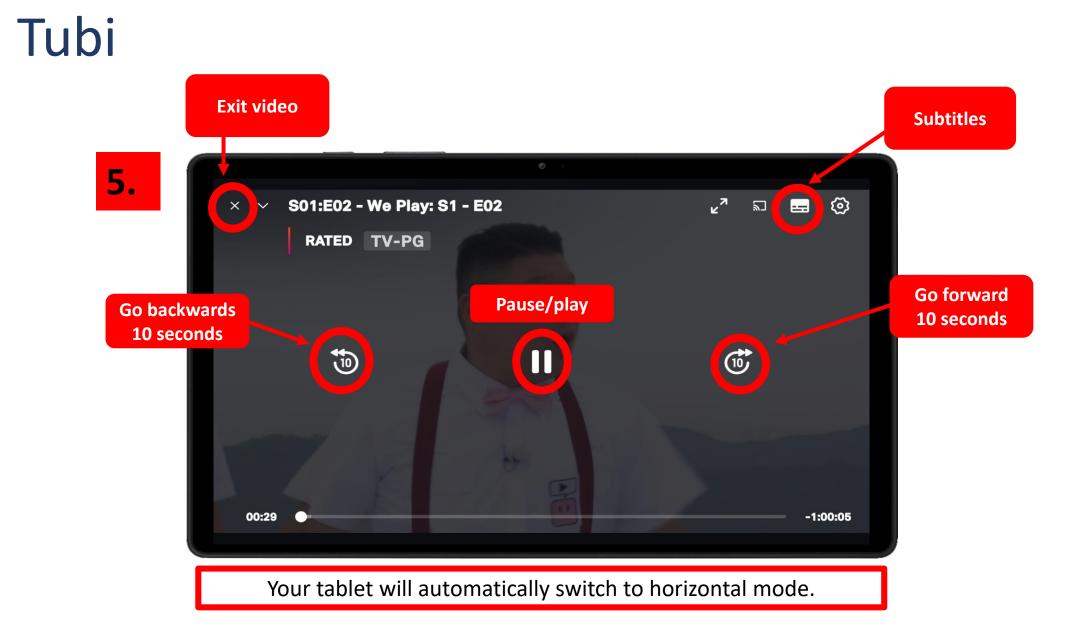

Radio Korea: Listen to live radio broadcasted from Korea.

• Tubi: Free TV shows in movies in English, Korean, Chinese, and Spanish

• Luminosity: Fun games that may improve your memory!

tubi