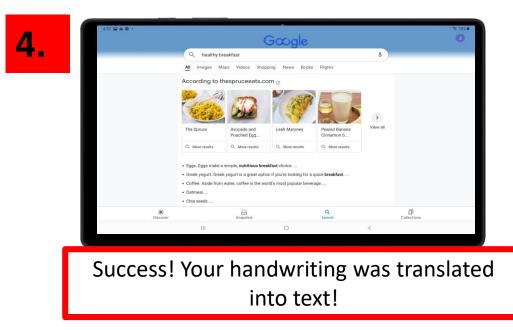

### Keyboard – Handwriting Feature

2

|    | 4:55 🛎 🖾 🗘 • | 1822                                                                                                                                                                                                             |                                                 | 零 79%               |
|----|--------------|------------------------------------------------------------------------------------------------------------------------------------------------------------------------------------------------------------------|-------------------------------------------------|---------------------|
|    |              | G Search_                                                                                                                                                                                                        | \$                                              |                     |
|    | -            | RECOMMENDED FOR YOU                                                                                                                                                                                              | ~                                               |                     |
|    | -            | Q dinner recipes                                                                                                                                                                                                 | R                                               |                     |
|    | -            | Q cool wallpapers                                                                                                                                                                                                | R.                                              |                     |
|    | -            | Q food delivery near me                                                                                                                                                                                          | ~                                               |                     |
|    | -            | Q how to delete apps                                                                                                                                                                                             | R                                               |                     |
|    |              | Q videos                                                                                                                                                                                                         | ×.                                              |                     |
|    | © P          | e Tø                                                                                                                                                                                                             | © ↓ ®                                           |                     |
|    | 1 2          | 3 4 5                                                                                                                                                                                                            | 6 7 8 9 0                                       | Del                 |
|    | q * w        | e r t /                                                                                                                                                                                                          | y u i p                                         | ()                  |
|    | a            | s <sup>e</sup> d <sup>e</sup> f <sup>*</sup> g                                                                                                                                                                   | <b>h j k</b> <sup>3</sup> <b>l</b> <sup>3</sup> | Q                   |
|    | ∲ z          | x c v                                                                                                                                                                                                            | b n m .! .?                                     | Ŷ                   |
|    | Ctrl 1#1     | Engli                                                                                                                                                                                                            | ish (US)                                        | >                   |
|    |              |                                                                                                                                                                                                                  | 0 ~                                             |                     |
|    |              |                                                                                                                                                                                                                  |                                                 |                     |
|    |              |                                                                                                                                                                                                                  |                                                 |                     |
|    | Tap on th    |                                                                                                                                                                                                                  | iting" icon on<br>e keyboard                    | the top             |
|    |              |                                                                                                                                                                                                                  | C REYDOULD                                      | 791                 |
|    |              |                                                                                                                                                                                                                  |                                                 |                     |
| 2  | 4.58 🖬 🛎 🗭 - |                                                                                                                                                                                                                  |                                                 | ₹ 79%               |
| 3. | 4.58 🗟 a O - | G HEALTHY                                                                                                                                                                                                        | ×                                               | 1.0251              |
| 3. | 4.50 至 🗴 🖗 - |                                                                                                                                                                                                                  | 0                                               | 1.0251              |
| 3. | 4.58 至 🗴 🖗 - | G HEALTHY                                                                                                                                                                                                        | ×                                               | 1 oger              |
| 3. | 4.58 至 🗴 🛛 - | G HEALTHÝ<br>Q. Healthý Spot<br>Q. healthý food near me                                                                                                                                                          | κ<br>κ                                          | 1 oger              |
| 3. | 4.58 至 🗴 🛛 - | HEALTHY     Healthy Spot     healthy food near me     healthy food gendale                                                                                                                                       | κ<br>κ                                          | 1 oger              |
| 3. | 4.58 至 🗴 🖗 - | HEALTHY     Healthy Spot     Healthy food near me     healthy food glendale     healthy food glendale     healthy food los angeles                                                                               | κ<br>κ                                          | 1 oger              |
| 3. | 458 至 🗴 🖗 -  | HEALTHY     Healthy Spot     Healthy food near me     healthy food glendale     healthy food glendale     healthy food los angeles                                                                               | κ<br>κ                                          | 1 oger              |
| 3. |              | HEALTHÝ     Healthy Spot     Healthy food near me     healthy food glendøle     healthy food los angeles     healthy snacks     healthy dimer ideas                                                              | κ<br>κ                                          | 1 oger              |
| 3. |              | HEALTHY     Healthy Spot     Healthy food near me     healthy food glendale     healthy food os angeles     healthy snacks                                                                                       | κ<br>κ                                          | * 795. <b>*</b><br> |
| 3. |              | HEALTHÝ     Healthy Spot     Healthy food near me     healthy food glendøle     healthy food los angeles     healthy snacks     healthy dimer ideas                                                              | κ<br>κ                                          | 1 oger              |
| 3. |              | EEALTENY     Healthy Spot     healthy food near me     healthy food glendale     healthy food glendale     healthy food los angeles     healthy snacks     healthy dimen ideas     healthy HHEALTHY     HHEALTHY | κ<br>κ                                          | € 795.∎<br>         |

With your finger or stylus, write in the gray box what you are looking for – you will see your writing turn into text in the search bar

| 4:55 🖬 🏔 🍄 • |     |                         |       |         |   |   | ≈ 79%∎ |
|--------------|-----|-------------------------|-------|---------|---|---|--------|
|              |     | G Search.               |       |         | Ŷ |   |        |
|              |     | RECOMMENDED FOR YOU     |       |         |   |   |        |
|              |     | Q jobs hiring near me   |       |         | 7 |   |        |
|              |     | Q dinner recipes        |       |         | ĸ |   |        |
|              |     | Q cool wallpapers       |       |         | Б |   |        |
|              |     | q food delivery near me |       |         | ĸ |   |        |
|              |     | A how to delete apps    |       |         | ĸ |   |        |
|              |     | Q videos                |       |         | К |   |        |
| ۵            | ø   | œ                       | Tø    | 9       | 8 | 8 |        |
|              |     |                         |       |         |   |   | ۲      |
|              |     |                         |       |         |   |   | ?      |
|              |     |                         |       |         |   |   |        |
|              |     |                         |       |         |   |   |        |
|              |     |                         |       |         |   |   |        |
|              | !#1 |                         | Engli | sh (US) |   | ~ | Q      |
|              |     | 10                      | 0     | 0       | ~ |   | 1001   |

#### The keyboard will disappear and you will see a gray box