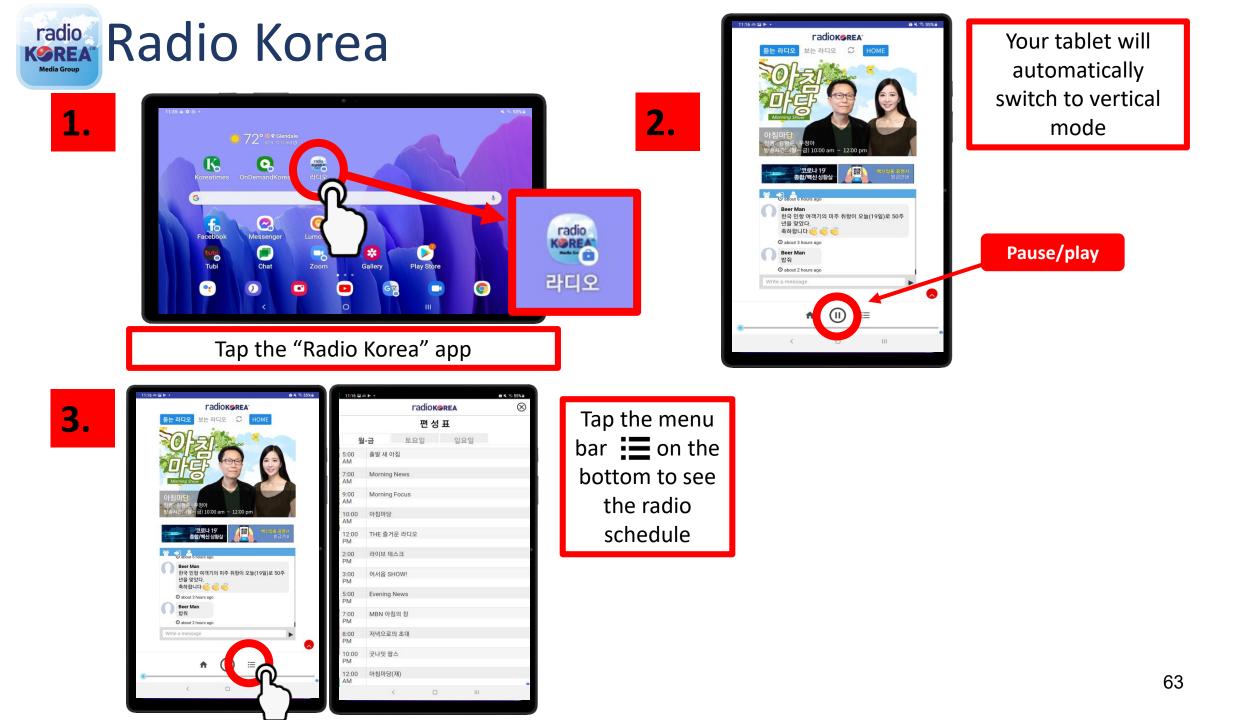

Radio Korea: Listen to live radio broadcasted from Korea.

• Tubi: Free TV shows in movies in English, Korean, Chinese, and Spanish

• Luminosity: Fun games that may improve your memory!

tubi