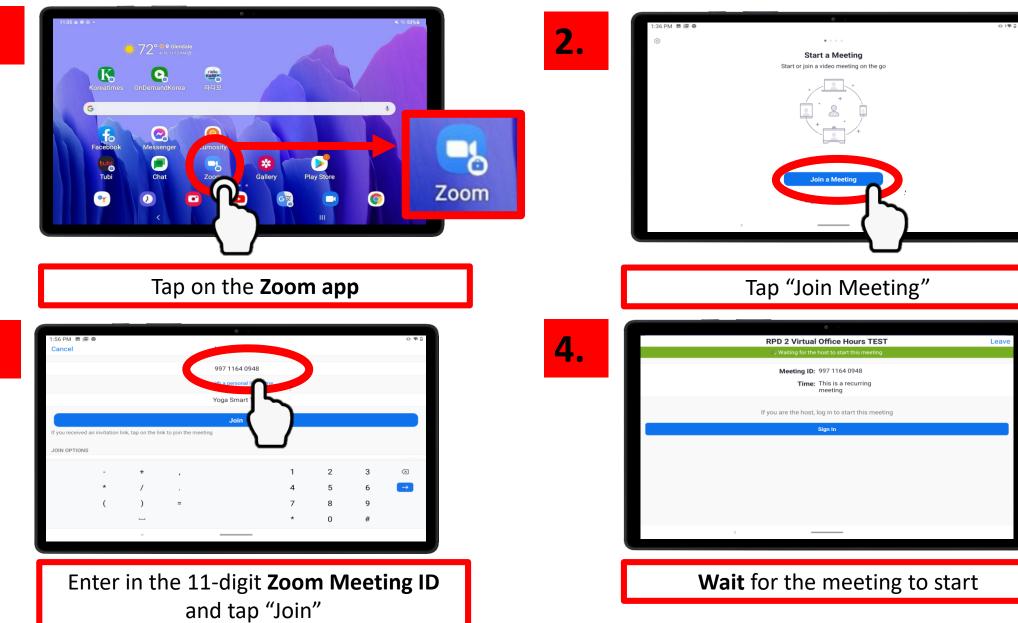

# CHAPTER 5

Zoom

### WHAT is ZOOM?

ZOOM is a free and popular video conferencing app where you can meet and talk with people from the comfort of your own home! Zoom is not just used for meetings, but also to view church sermons, to talk with friends and family, and to attend classes.

#### WHY should I use it?

ZOOM is an excellent tool to stay connected with your friends and family that live far away. ZOOM is also a great way to attend lifelong learning workshops and to view your church sermons from home.

## Zoom Meeting Invitation Example

|                                                                       | Accepte                                                          | 1 Accepted on 11/30/2021 7:01 PM.                                                                                                                                |                 |                                   |                                                                             |  |
|-----------------------------------------------------------------------|------------------------------------------------------------------|------------------------------------------------------------------------------------------------------------------------------------------------------------------|-----------------|-----------------------------------|-----------------------------------------------------------------------------|--|
|                                                                       | Organizer<br>Subject                                             | Oavis Park                                                                                                                                                       | Meet            | ting Organizer                    | Sept Wed 11/24/2021 10:24 AN<br>Meeting Topic                               |  |
|                                                                       | Location                                                         | https://zoom.us/j/94305215438                                                                                                                                    |                 |                                   | meeting topic                                                               |  |
|                                                                       | Start time                                                       | Thu 12/2/2021                                                                                                                                                    | 4:00 PM         | <ul> <li>All day event</li> </ul> |                                                                             |  |
|                                                                       | End time                                                         | Thu 12/2/2021                                                                                                                                                    | 4:50 PM         | Ŧ                                 |                                                                             |  |
| Meeting Link:<br>Click this link<br>to join the<br>Zoom meeting       | Join Zoo<br>https://<br>Meeting<br>One tap<br>+121333<br>+120633 | m Meeting<br>200m.us/j/94305215438<br>3 ID: 943 0521 5438<br>mobile<br>388477,,94305215438# US<br>379723,,94305215438# US                                        | 6 (Los Angeles) | u to a scheduled Zoom meet        | ting.<br>Join by phone:<br>If joining by<br>phone, enter in<br>one of these |  |
| Meeting ID:<br>Enter in the<br>11-digit<br>Meeting ID<br>(see step 3) | +12<br>+12<br>+12                                                | vour location<br>213 338 8477 US (Los Ange<br>206 337 9723 US (Seattle)<br>253 215 8782 US (Tacoma)<br>3 ID: 943 0521 5438<br>1r local number: <u>https://zo</u> | )               | <u>4ZuSpC</u>                     | phone numbers                                                               |  |