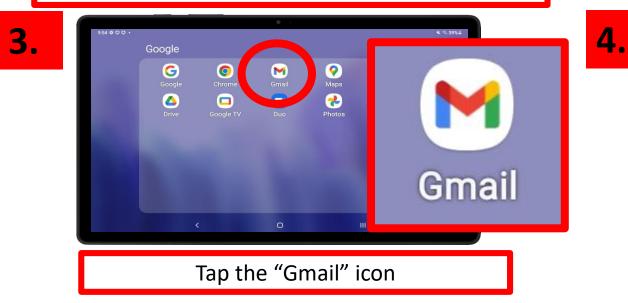

<br>206 337 9723 US (Seattle)<br>253 215 8782 US (Tacoma)<br>3 ID: 943 0521 5438<br>1r local number: <u>https://zo</u> | )               | <u>4ZuSpC</u>                     | phone numbers                                                               |  |



# CHAPTER 6

Email



## WHAT is email?

Email, aka ELECTRONIC MAIL, is a digital message sent from one device (a tablet, phone, or computer) to another device.

# **Gmail? Hotmail? Yahoo? iCloud? What's the Difference?**

These are different email company providers. Think of these companies like your phone provider (T-mobile, AT&T, Verizon). You have a phone plan with one of these providers, but you're still able to call people who don't the same phone provider.



1.

 $\hat{a}$ 



#### Swipe up from the bottom of your home screen



2. 54 0 0 0 Sear 800 Û Samsung Google Microsoft Galaxy Store Samsung Not ••• 9 08 • Game Launcher Camera Internet Sallery 0 (\*-) ٥ 21 ۲ YT Music Calendar Clock Settings • RBREA Netflix Spotify Assistant Chat 라디오 Work

#### Tap the "Google" app folder



#### This is your INBOX



These are the emails in your inbox





a

|                                                            |                               |              | 1                             |                    |          |  |  |
|------------------------------------------------------------|-------------------------------|--------------|-------------------------------|--------------------|----------|--|--|
| 9:56 🖬 🗢 🗘 🔸                                               |                               |              |