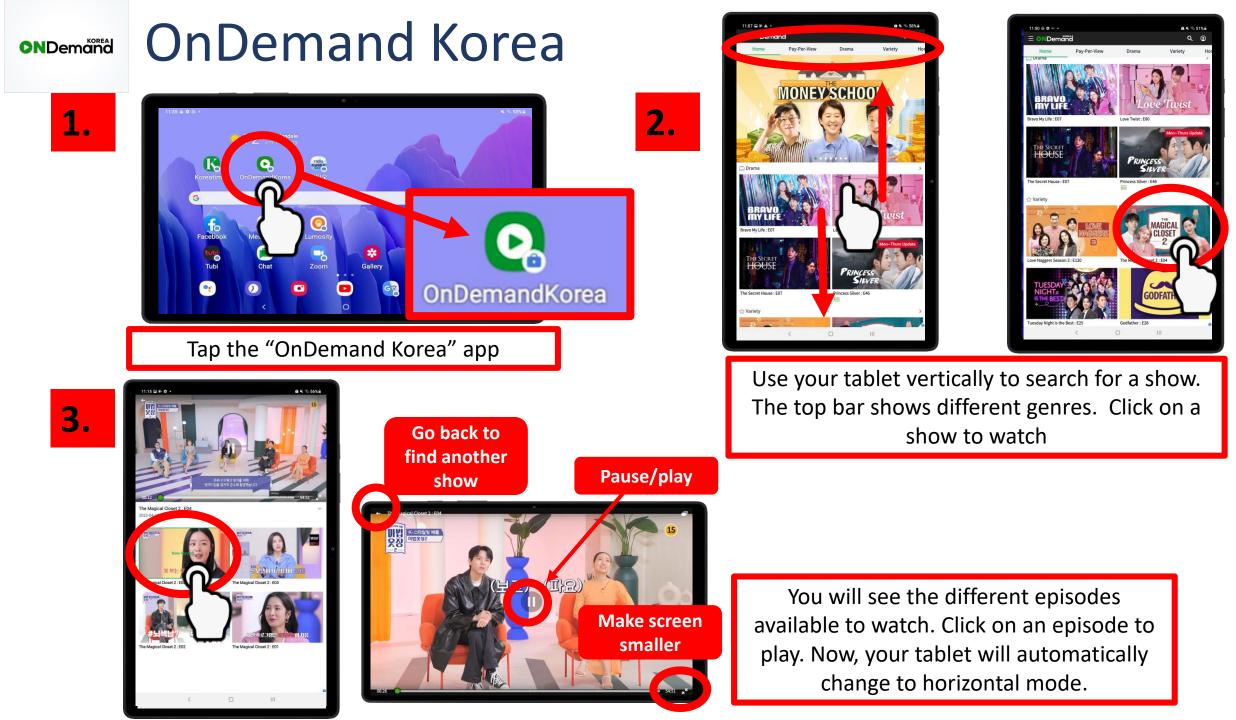

# CHAPTER 7

News & Entertainment

Agenda

• Korea Times: Digital Korean newspaper. Stay in the loop with the latest news from Korea and around the world.

OnDemand Korea: Your source for Korean movies and TV shows.

Radio Korea: Listen to live radio broadcasted from Korea.

• Tubi: Free TV shows in movies in English, Korean, Chinese, and Spanish

• Luminosity: Fun games that may improve your memory!

tubi