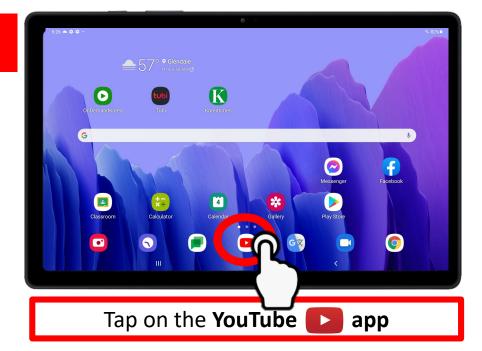

#### HOW do I start using YouTube?

First – think of something that makes you smile. Is it a song from your childhood? Cute baby animals? Learning a new recipe? Learning a new craft? Exercising? Now, let's start searching on YouTube!

2.

Tap on the Search  $\boldsymbol{Q}$  icon

1.

Type what you're looking for and tap the  ${f Q}$  icon