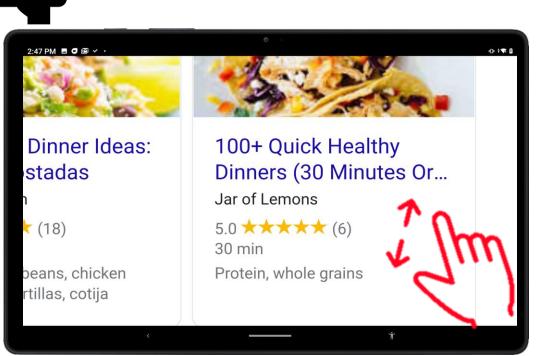

#### **SPREAD**

- The spread gesture is used to zoom in on photos or text
- Lightly press your pointer finger and thumb on the screen at the same time and spread them apart

#### Navigation Bar

#### Navigation Bar – In Action

111

0

III

Tap to go back to

keyboard