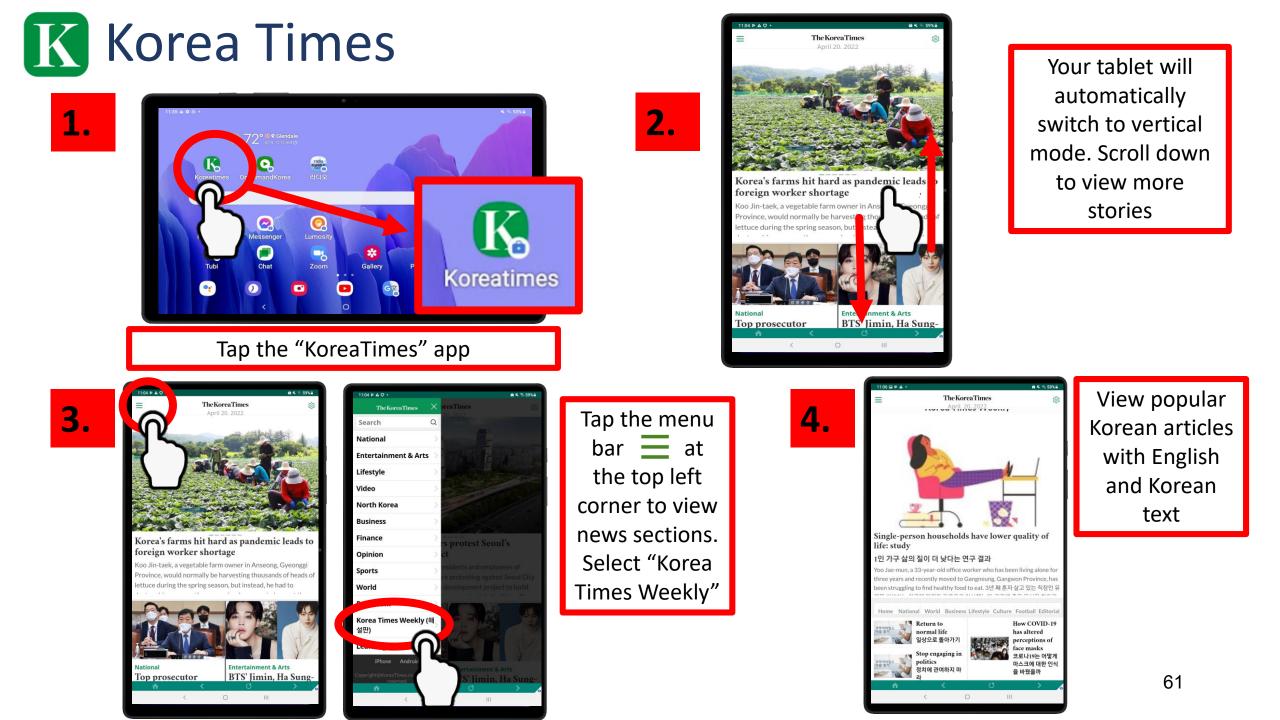

# CHAPTER 7

News & Entertainment

Agenda

• Korea Times: Digital Korean newspaper. Stay in the loop with the latest news from Korea and around the world.

OnDemand Korea: Your source for Korean movies and TV shows.