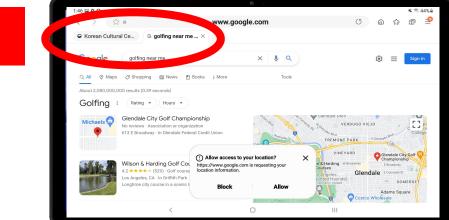

#### **Google Searches**

6. 5. www.kccla.org 6 ¢ m G Korean Cultural Ce Korean Cultura 요 한국문화8 Google x Project: The Ph Continuing the Dialogue from 1992 April 22 - May 20, 2022 Let's say you want to look up something else. Tap on the "+" icon to open a new tab 46 . 0 vw.google.com 8. 7. G Korean Cultural Ce... S Korean Cultural Ce... G golfing near me .. x 🌷 🔍 Google 🖪 Books 🕴 ; Mor A Shopping I News Q golfing near me Hours Mexico medica City Golf Championsh 1 2 3 7 q w () Allow access to your location? Wilson & Harding Golf Cou https://www.google.com is requesting yo 2 \*\*\*\*\* (529) · Golf cours s Angeles, CA · In Griffith Park When you're ready to search, tap "GO" on the keyboard

When you open a new tab, you will see the Google homepage. Type in your search.

Scroll down to see search results. Notice how there are 2 tabs at the top. You can switch between websites by tapping on these tabs